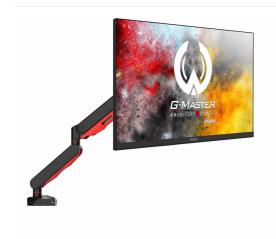

## Elite gaming aluminium gas spring monitor arm

Take your gaming rig to the next level. The iiyama DSG3001C is a desk mount for monitors up to 9kg. The specialist design signals your intent as a true gamer, using dynamic red and black colouring, including an LED light effect and two accessible USB ports at the base. The arm effortlessly adjusts, allowing you to play in a more ergonomic, comfortable position. The DSG3001C provides additional space to your game-hub with a superb cable management system helping to keep your desk free from cables.