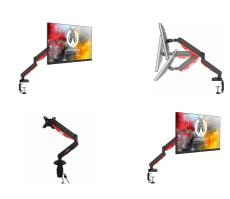

## Elite gaming aluminium gas spring monitor arm

Take your gaming rig to the next level. The iiyama DSG3001C is a desk mount for monitors up to 9kg. The specialist design signals your intent as a true gamer, using dynamic red and black colouring, including an LED light effect and two accessible USB ports at the base. The arm effortlessly adjusts, allowing you to play in a more ergonomic, comfortable position. The DSG3001C provides additional space to your game-hub with a superb cable management system helping to keep your desk free from cables.

## **TECHNICAL SPECIFICATION**

| Туре                | gas spring desk mount for gaming monitor                                                                         |
|---------------------|------------------------------------------------------------------------------------------------------------------|
| Number of screens   | 1                                                                                                                |
| Desk monut          | desk clamp or desk grommet                                                                                       |
| Screen size         | 17" - 30"                                                                                                        |
| Height adjustment   | 0 - 390mm                                                                                                        |
| Screen rotation     | PIVOT 90°                                                                                                        |
| Tilt                | -85° - 15°                                                                                                       |
| Swivel              | 360°                                                                                                             |
| Max weight capacity | 9kg / monitor                                                                                                    |
| VESA minimum        | 75 x 75mm                                                                                                        |
| VESA maximum        | 100 x 100mm                                                                                                      |
| Extra               | Red LED light effect around base, USB ports (One USB port to charge a device, another USB port connects with PC) |