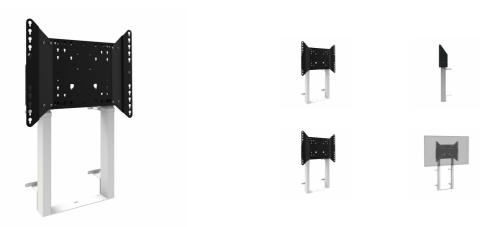

## Floor supported wall lift for large format (Touch) displays from 65" up to 86"

Thanks to its double columns, this improved floor lift offers extra stability and robustness for working with touch displays from 65" up to 86 inch, 120kg. The display can easily be adjusted in height with the remote control and the electrical height adjustment is very silent. At the back side of the mounting utility there is space reserved to place a mini PC or thin client.

## 01 TECHNICAL SPECIFICATION

| Туре                | Wall lift                     |
|---------------------|-------------------------------|
| Number of screens   | 1                             |
| Screen size         | 65" - 86"                     |
| Height adjustment   | 870mm, 936 - 1806mm           |
| Max weight capacity | 120kg / monitor               |
| VESA maximum        | 800 x 600mm                   |
| Extra               | electrical speed up to 38mm/s |