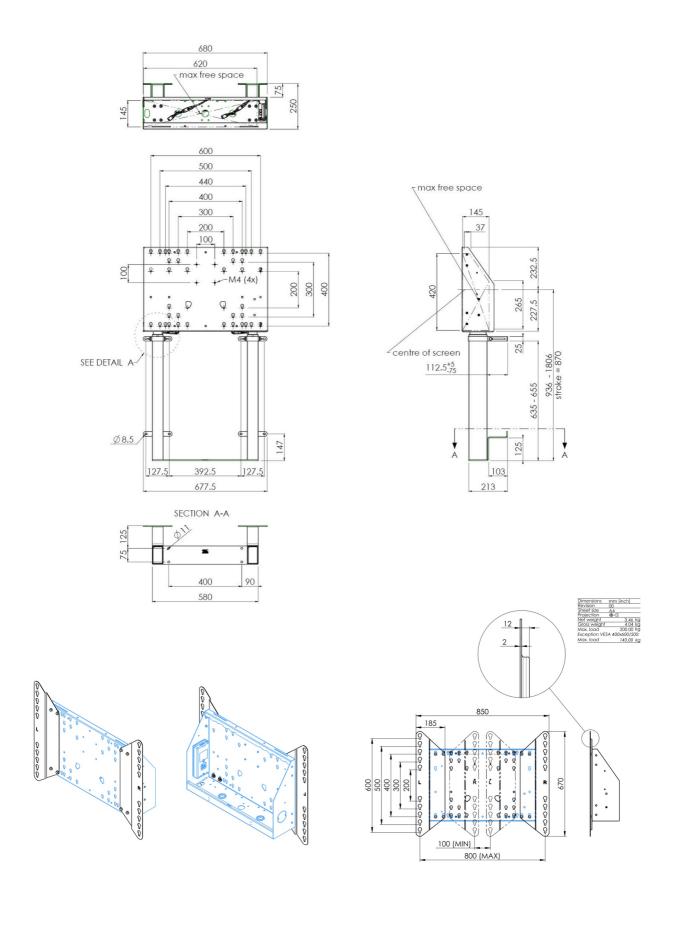

## 01 TECHNICAL SPECIFICATION

| Туре                | Wall lift                     |
|---------------------|-------------------------------|
| Number of screens   | 1                             |
| Screen size         | 65" - 86"                     |
| Height adjustment   | 870mm, 936 - 1806mm           |
| Max weight capacity | 120kg / monitor               |
| VESA maximum        | 800 x 600mm                   |
| Extra               | electrical speed up to 38mm/s |

(00000 1 00000)

| Weight (without box) | 36kg          |
|----------------------|---------------|
| EAN code             | 4948570032617 |

All trademarks and registered trademarks acknowledged. E & O E. Specification subject to change without notice. All LCD's comply with ISO-9241-307:2008 in connection with pixel defects.