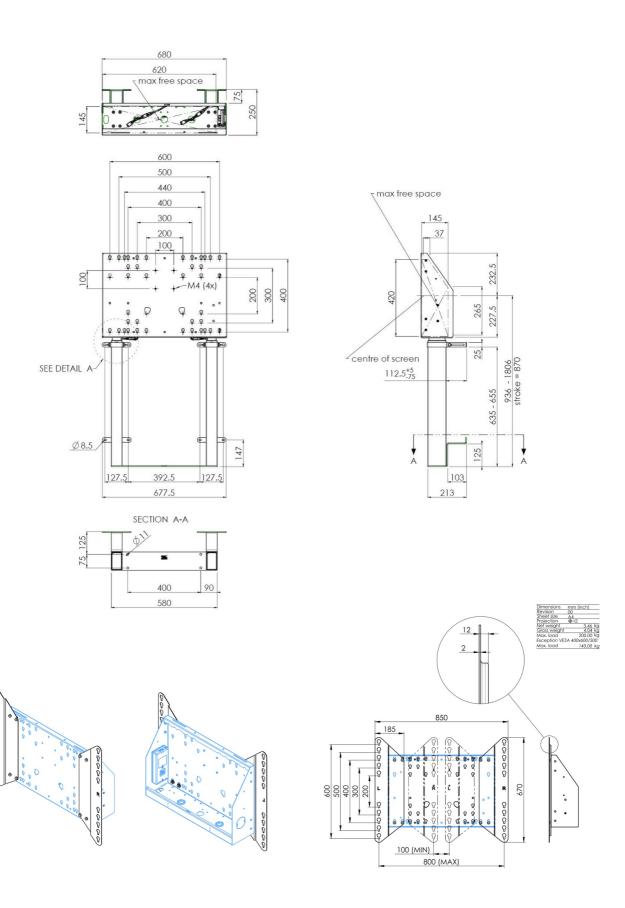

## 01 TECHNICAL SPECIFICATION

| Туре                | Wall lift                     |
|---------------------|-------------------------------|
| Number of screens   | 1                             |
| Screen size         | 65" - 86"                     |
| Height adjustment   | 870mm, 936 - 1806mm           |
| Max weight capacity | 120kg / monitor               |
| VESA maximum        | 800 x 600mm                   |
| Extra               | electrical speed up to 38mm/s |

(00000 1 00000)

| Weight (without box) | 36kg          |
|----------------------|---------------|
| EAN code             | 4948570032617 |

All trademarks and registered trademarks acknowledged. E & O E. Specification subject to change without notice. All LCD's comply with ISO-9241-307:2008 in connection with pixel defects.