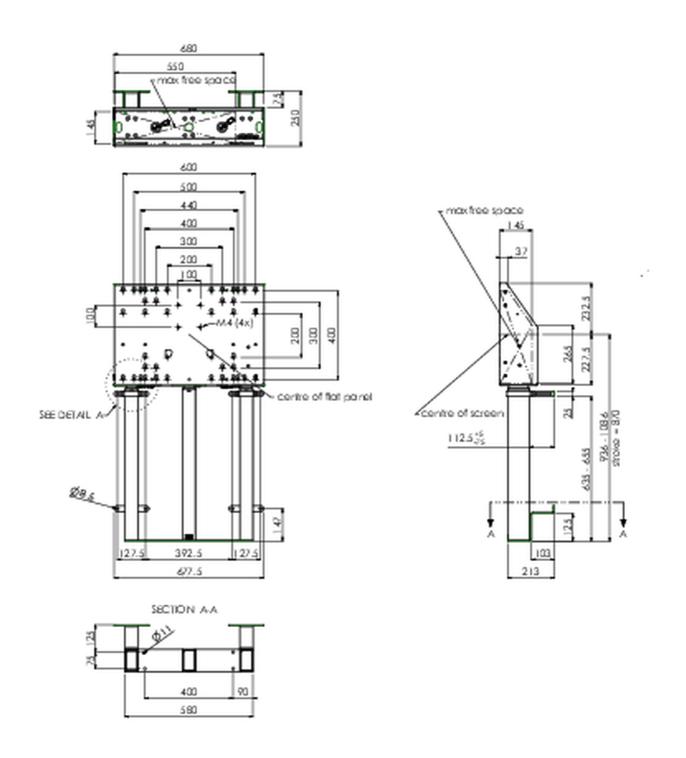

## 01 TECHNICAL SPECIFICATION

| Туре                | Wall lift                     |
|---------------------|-------------------------------|
| Height adjustment   | 870mm, 936 - 1806mm           |
| Max weight capacity | 180kg / monitor               |
| VESA maximum        | 800 x 600mm                   |
| Extra               | electrical speed up to 38mm/s |

## 02 DIMENSIONS / WEIGHT

| Weight (without box) | 45kg          |
|----------------------|---------------|
| EAN code             | 4948570032594 |

Related products

MD 052B7285

All trademarks and registered trademarks acknowledged. E & O E. Specification subject to change without notice. All LCD's comply with ISO-9241-307:2008 in connection with pixel defects.