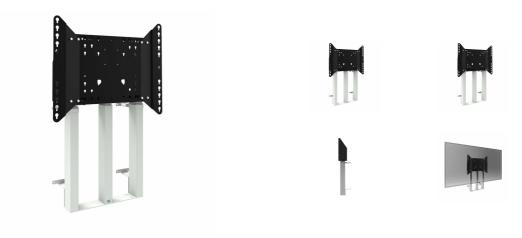

This floor lift offers thanks to its three columns extra stability and robustness for working with a touch display. The display can easily be adjusted in height with the remote control, it adjusts it silently & electrically in height. At the back side of the mounting utility, space is reserved for placing a mini PC or thin client. This kit includes the adapter set MD 052B7288.