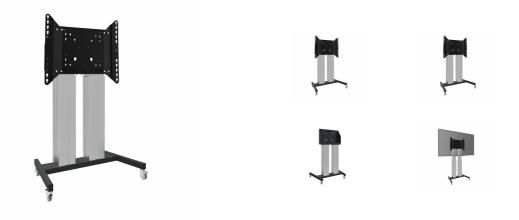

## Floor lift XL on wheels for flat touch screens up to 160kg with lockable lid for protection

A motorized trolley for touch screens up to VESA 800x600. What makes this product so unique is its screen flexibility and installation ease, within just three steps the product is installed and ready for use. This wheeled stand with electrical height adjustment has continuous and silent height adjustment and an integrated screen bracket containing most VESA patterns, making it suitable for almost every display. The embedded VESA bracket has another special feature, it can be used as support for a Desktop PC at the back. Max supported display size is 98", max weight is 160 kg. This kit includes the adapter set MD 052B7288.

## 01 TECHNICAL SPECIFICATION

| Туре                | Floor lift on wheels          |
|---------------------|-------------------------------|
| Height adjustment   | 600mm, 1295,5 - 1895,5mm      |
| Max weight capacity | 160kg / monitor               |
| VESA maximum        | 800 x 600mm                   |
| Extra               | electrical speed up to 20mm/s |