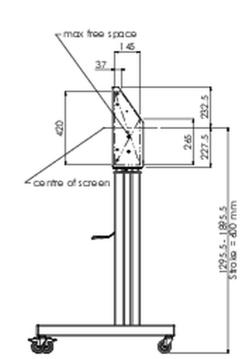

## 01 TECHNICAL SPECIFICATION

| Туре                | Floor lift on wheels          |
|---------------------|-------------------------------|
| Height adjustment   | 600mm, 1295,5 - 1895,5mm      |
| Max weight capacity | 160kg / monitor               |
| VESA maximum        | 800 x 600mm                   |
| Extra               | electrical speed up to 20mm/s |