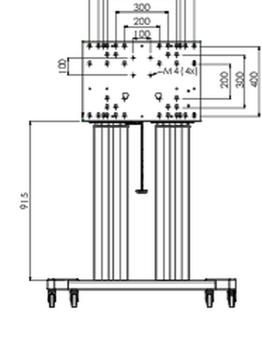

## 01 TECHNICAL SPECIFICATION

| Туре                | Floor lift on wheels          |
|---------------------|-------------------------------|
| Height adjustment   | 600mm, 1295,5 - 1895,5mm      |
| Max weight capacity | 160kg / monitor               |
| VESA maximum        | 800 x 600mm                   |
| Extra               | electrical speed up to 20mm/s |