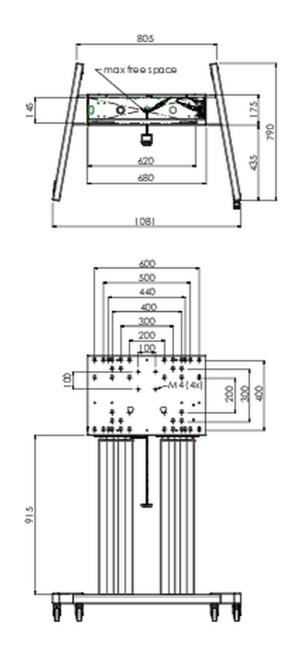

## 01 TECHNICAL SPECIFICATION

| Туре                | Floor lift on wheels          |
|---------------------|-------------------------------|
| Height adjustment   | 600mm, 1295,5 - 1895,5mm      |
| Max weight capacity | 160kg / monitor               |
| VESA maximum        | 800 x 600mm                   |
| Extra               | electrical speed up to 20mm/s |