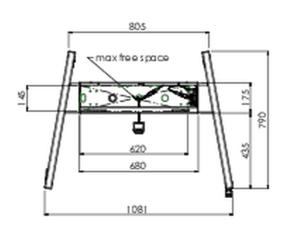

## 01 TECHNICAL SPECIFICATION

| Туре                | Floor lift on wheels          |
|---------------------|-------------------------------|
| Height adjustment   | 600mm, 1295,5 - 1895,5mm      |
| Max weight capacity | 160kg / monitor               |
| VESA maximum        | 800 x 600mm                   |
| Extra               | electrical speed up to 20mm/s |