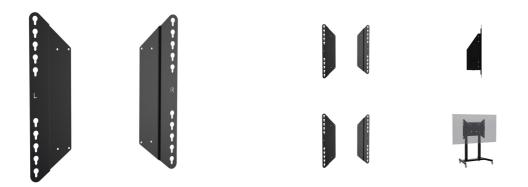

## Adapter for floor lifts

Expansion set for floor lifts and cars, increases VESA compatibility from standard 600x400 up to max. 800x600.

## 01 TECHNICAL SPECIFICATION

| Туре                | Adapter set     |
|---------------------|-----------------|
| Max weight capacity | 200kg / monitor |
| VESA minimum        | 800 x 200mm     |
| VESA maximum        | 800 x 600mm     |