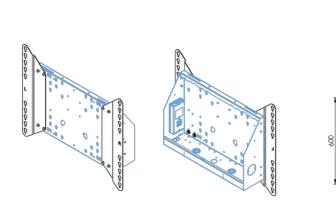

## Adapter for floor lifts

Expansion set for floor lifts and cars, increases VESA compatibility from standard 600x400 up to max. 800x600.