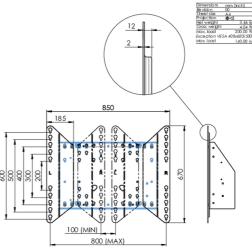

## 01 TECHNICAL SPECIFICATION

| Туре                | Adapter set     |
|---------------------|-----------------|
| Max weight capacity | 200kg / monitor |
| VESA minimum        | 800 x 200mm     |
| VESA maximum        | 800 x 600mm     |

## 02 DIMENSIONS / WEIGHT

Weight (without box)

EAN code

3.46kg 4948570032570

**Related products** 

MD 062B7275 A, MD 062B7295, MD 052W7150

All trademarks and registered trademarks acknowledged. E & O E. Specification subject to change without notice. All LCD's comply with ISO-9241-307:2008 in connection with pixel defects.