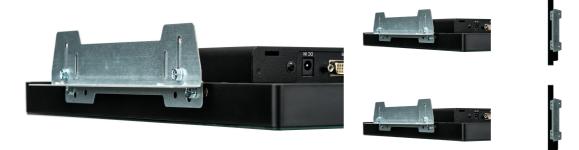

## Mounting bracket kit for iiyama 34 series open frame touchscreens

This OMK1-1 kit contains four external mounting brackets compatible with the iiyama 34 series touchscreen monitors.

Compatible with the following iiyama models: <u>TF1534MC-B6X</u>, <u>TF1534MC-B7X</u>, <u>TF1633MSC-B1</u> <u>TF1634MC-B7X</u>, <u>TF1634MC-B8X</u>, <u>TF1734MC-B6X</u>, <u>TF1734MC-B7X</u>, <u>TF1934MC-B7X</u>, <u>TF2234MC-B6A</u>, <u>TF2234MC-B7A</u>, <u>TF1534MC-B7A</u>, <u>TF1534MC-B7A}</u>, <u>TF1534MC-B7A</u>, <u>TF1534MC-B7A}</u>, <u>TF1534MC-B7A</u>, <u>TF1534MC-B7A}</u>, <u>TF1534MC-B7A}</u>, <u>TF1534MC-B7A</u>, <u>TF1534MC-B7A}</u>, <u>TF1534MC-B7A</u>, <u>TF1534MC-B7A}</u>, <u>TF1534MC-B7A}</u>, <u>TF1534MC-B7A</u>, <u>TF1534MC-B7A}</u>, <u>TF1534MC-B7A}, <u>TF1534MC-B7A</u>, <u>TF1534MC-B7A}</u>, <u>TF1534MC-B7A}</u>, <u>TF1534MC-B7A}</u>, <u>TF1534MC-B7A}, <u>TF1534MC-B7A</u>, <u>TF1554MC-B7A}</u>, <u>TF1554MC-B7A}, <u>TF1554MC-B7A</u>, <u>TF1554</u></u></u></u>