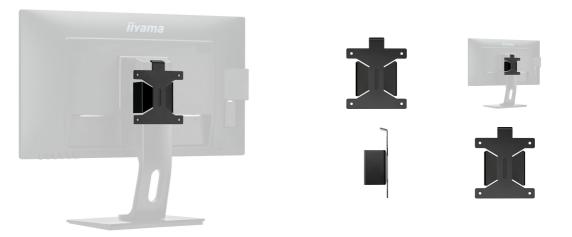

## High quality bracket for mounting a Mini PC or Thin Client

This solution is compatible with almost all Mini PC/Thin Client PC's and with all iiyama monitors equipped with height adjustable stand, meaning monitors from XUBxx, XBxx and Bxx Series with a diagonal above 27".