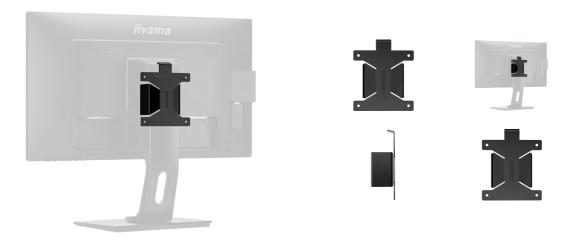

## High quality bracket for mounting a Mini PC or Thin Client

This solution is compatible with almost all Mini PC/Thin Client PC's and with all iiyama monitors equipped with height adjustable stand, meaning monitors from XUBxx, XBxx and Bxx Series with a diagonal above 27".