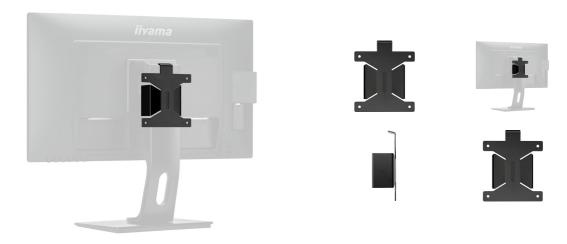

## High quality bracket for mounting a Mini PC or Thin Client

This solution is compatible with almost all Mini PC/Thin Client PC's and with all iiyama monitors equipped with height adjustable stand, meaning monitors from XUBxx, XBxx and Bxx Series with a diagonal of less than 27" purchased after April 2019 (SQUARE STAND BASE).