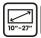

## Simple and functional triple desktop arm

The iiyama DS1003C-B1 is a desk mount for three flat screens up to 27". Thanks to the arm you can create a triple monitor setup even if your desk space is very limited, and the cable management system helps to keep your workplace tidy. Broad adjustment capabilities, including tilt, height and rotation, the arm offers, allow you to easily adjust the position of the screens to your preferences assuring comfortable and healthy body posture.

## **TECHNICAL SPECIFICATION**

| Туре                | desk mount for desktop monitor |
|---------------------|--------------------------------|
| Number of screens   | 3                              |
| Desk monut          | desk clamp or desk grommet     |
| Screen size         | 10" - 27"                      |
| Height adjustment   | 200 - 400mm                    |
| Screen rotation     | PIVOT 90°                      |
| Max weight capacity | 10kg / monitor                 |
| VESA minimum        | 75 x 75mm                      |
| VESA maximum        | 100 x 100mm                    |