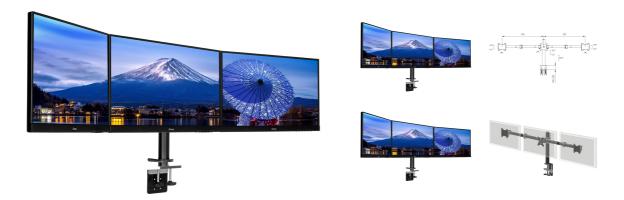

## Simple and functional triple desktop arm

The iiyama DS1003C-B1 is a desk mount for three flat screens up to 27". Thanks to the arm you can create a triple monitor setup even if your desk space is very limited, and the cable management system helps to keep your workplace tidy. Broad adjustment capabilities, including tilt, height and rotation, the arm offers, allow you to easily adjust the position of the screens to your preferences assuring comfortable and healthy body posture.

## **TECHNICAL SPECIFICATION**

| Туре                | desk mount for desktop monitor |
|---------------------|--------------------------------|
| Number of screens   | 3                              |
| Desk monut          | desk clamp or desk grommet     |
| Screen size         | 10" - 27"                      |
| Height adjustment   | 200 - 400mm                    |
| Screen rotation     | PIVOT 90°                      |
| Max weight capacity | 10kg / monitor                 |
| VESA minimum        | 75 x 75mm                      |
| VESA maximum        | 100 x 100mm                    |