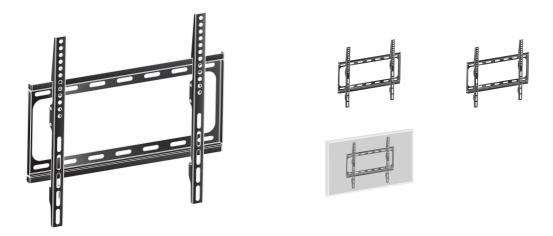

## Extra safe wall mount for screens 26-55 inch, up to VESA 400x400mm, max 30kg

With a three-step fixation system, this wall mount guarantees extra safe usage in environments like schools and other public utility buildings. First, the vertical brackets are mounted to the display. The wall mount back plate is then screwed to the wall. And for additional safety, the vertical VESA mount brackets can be securely fastened to the wall back plate with two extra fastening screws. Please note: for iiyama touch models we recommend using MD 052B1000