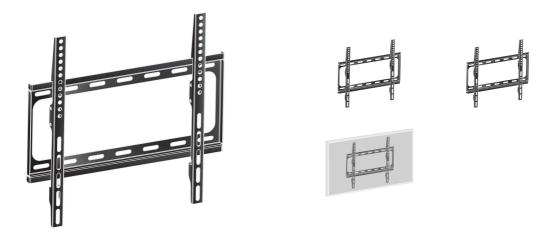

## Extra safe wall mount for screens 26-55 inch, up to VESA 400x400mm, max 30kg

With a three-step fixation system, this wall mount guarantees extra safe usage in environments like schools and other public utility buildings. First, the vertical brackets are mounted to the display. The wall mount back plate is then screwed to the wall. And for additional safety, the vertical VESA mount brackets can be securely fastened to the wall back plate with two extra fastening screws. Please note: for iiyama touch models we recommend using MD 052B1000