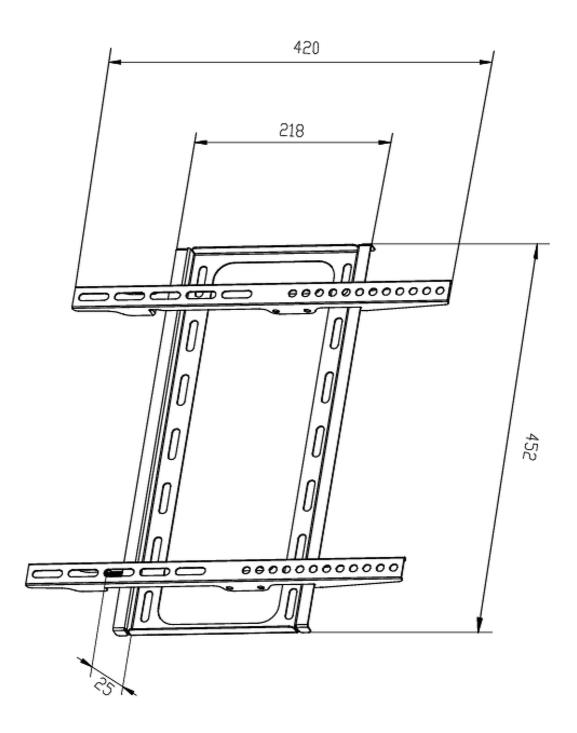

## Extra safe wall mount for screens 26-55 inch, up to VESA 400x400mm, max 30kg

With a three-step fixation system, this wall mount guarantees extra safe usage in environments like schools and other public utility buildings. First, the vertical brackets are mounted to the display. The wall mount back plate is then screwed to the wall. And for additional safety, the vertical VESA mount brackets can be securely fastened to the wall back plate with two extra fastening screws. Please note: for iiyama touch models we recommend using MD 052B1000