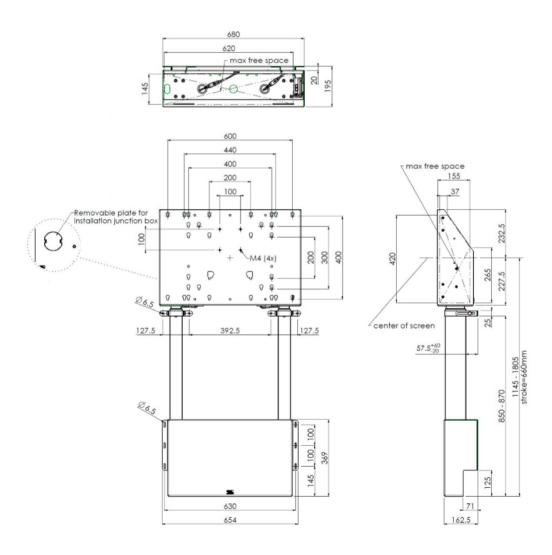

## Wall lift for large format (touch) displays up to 120kg.

Floor supported wall lift for (touch) screens, max 120 kg A motorized trolley for touch screens up to VESA 600-400. Thanks to its double columns it offers extra stability and robustness for working with a touch display. It features an electrical regulation guaranteeing a continuous and silent height adjustment, and an integrated screen bracket containing most VESA patterns, making it suitable for almost every display. At the back side of the mounting utility, there is space reserved for placing a mini PC or thin client. Please note: If your screen is too big (VESA 600-500/600 or VESA 800-500/600), please use the MD 052B7280 adapter. For screens with VESA 800-400, please use the MD 052B7265 adapter.

Screen size 65" - 86"

Max weight capacity 120kg / monitor

**EAN code** 4948570032433

All trademarks and registered trademarks acknowledged. E & O E. Specification subject to change without notice. All LCD's comply with ISO-9241-307:2008 in connection with pixel defects.