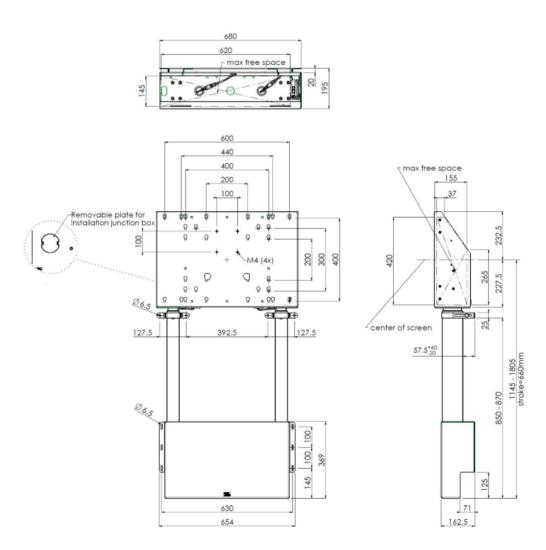

## Wall lift for large format (touch) displays up to 120kg.

Floor supported wall lift for (touch) screens, max 120 kg A motorized trolley for touch screens up to VESA 600-400. Thanks to its double columns it offers extra stability and robustness for working with a touch display. It features an electrical regulation guaranteeing a continuous and silent height adjustment, and an integrated screen bracket containing most VESA patterns, making it suitable for almost every display. At the back side of the mounting utility, there is space reserved for placing a mini PC or thin client. Please note: If your screen is too big (VESA 600-500/600 or VESA 800-500/600), please use the MD 052B7280 adapter. For screens with VESA 800-400, please use the MD 052B7265 adapter.

Screen size 65" - 86"

Max weight capacity 120kg / monitor

**EAN code** 4948570032433

All trademarks and registered trademarks acknowledged. E & O E. Specification subject to change without notice. All LCD's comply with ISO-9241-307:2008 in connection with pixel defects.