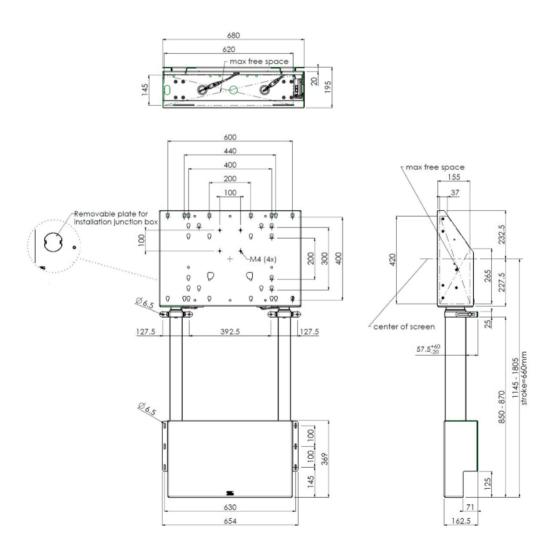

## Wall lift for large format (touch) displays up to 120kg.

Floor supported wall lift for (touch) screens, max 120 kg A motorized trolley for touch screens up to VESA 600-400. Thanks to its double columns it offers extra stability and robustness for working with a touch display. It features an electrical regulation guaranteeing a continuous and silent height adjustment, and an integrated screen bracket containing most VESA patterns, making it suitable for almost every display. At the back side of the mounting utility, there is space reserved for placing a mini PC or thin client. Please note: If your screen is too big (VESA 600-500/600 or VESA 800-500/600), please use the MD 052B7280 adapter. For screens with VESA 800-400, please use the MD 052B7265 adapter.

**Screen size** 65" - 86"

Max weight capacity 120kg / monitor

**EAN code** 4948570032433

All trademarks and registered trademarks acknowledged. E & O E. Specification subject to change without notice. All LCD's comply with ISO-9241-307:2008 in connection with pixel defects.