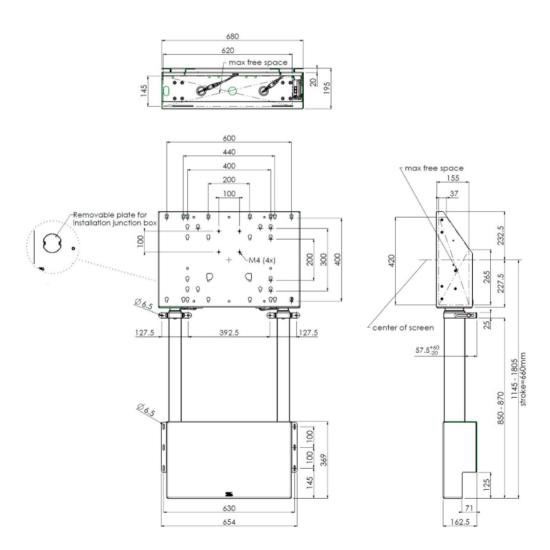

## Wall lift for large format (touch) displays up to 120kg.

Floor supported wall lift for (touch) screens, max 120 kg A motorized trolley for touch screens up to VESA 600-400. Thanks to its double columns it offers extra stability and robustness for working with a touch display. It features an electrical regulation guaranteeing a continuous and silent height adjustment, and an integrated screen bracket containing most VESA patterns, making it suitable for almost every display. At the back side of the mounting utility, there is space reserved for placing a mini PC or thin client. Please note: If your screen is too big (VESA 600-500/600 or VESA 800-500/600), please use the MD 052B7280 adapter. For screens with VESA 800-400, please use the MD 052B7265 adapter.

**Screen size** 65" - 86"

Max weight capacity 120kg / monitor

**EAN code** 4948570032433

All trademarks and registered trademarks acknowledged. E & O E. Specification subject to change without notice. All LCD's comply with ISO-9241-307:2008 in connection with pixel defects.