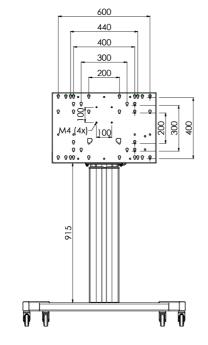

## 01 TECHNICAL SPECIFICATION

| Number of screens   | 1               |
|---------------------|-----------------|
| Screen size         | 32" - 86"       |
| Max weight capacity | 120kg / monitor |
| VESA minimum        | 200 x 200mm     |
| VESA maximum        | 600 x 400mm     |

Product dimensions W x H x D

1058 x 1890.5 x 772mm

Weight (without box)

52kg

Related products

MD 063B7240, MD 052B7288

All trademarks and registered trademarks acknowledged. E & O E. Specification subject to change without notice. All LCD's comply with ISO-9241-307:2008 in connection with pixel defects.