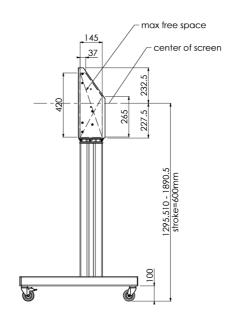

Product dimensions W x H x D

1058 x 1890.5 x 772mm

Weight (without box)

52kg

Related products

MD 063B7240, MD 052B7288

All trademarks and registered trademarks acknowledged. E & O E. Specification subject to change without notice. All LCD's comply with ISO-9241-307:2008 in connection with pixel defects.