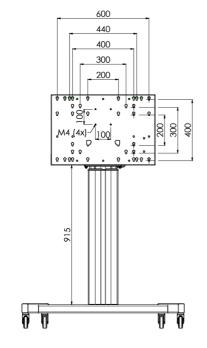

## 01 TECHNICAL SPECIFICATION

| Number of screens   | 1               |
|---------------------|-----------------|
| Screen size         | 32" - 86"       |
| Max weight capacity | 120kg / monitor |
| VESA minimum        | 200 x 200mm     |
| VESA maximum        | 600 x 400mm     |

Product dimensions W x H x D

1058 x 1890.5 x 772mm

Weight (without box)

52kg

Related products

MD 063B7240, MD 052B7288

All trademarks and registered trademarks acknowledged. E & O E. Specification subject to change without notice. All LCD's comply with ISO-9241-307:2008 in connection with pixel defects.