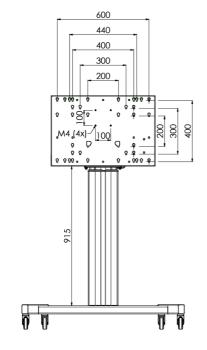

## 01 TECHNICAL SPECIFICATION

| Number of screens   | 1               |
|---------------------|-----------------|
| Screen size         | 32" - 86"       |
| Max weight capacity | 120kg / monitor |
| VESA minimum        | 200 x 200mm     |
| VESA maximum        | 600 x 400mm     |