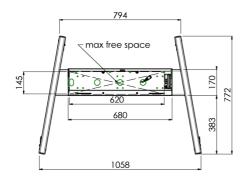

Product dimensions W x H x D

1058 x 1890.5 x 772mm

Weight (without box)

52kg

Related products

MD 063B7240, MD 052B7288

All trademarks and registered trademarks acknowledged. E & O E. Specification subject to change without notice. All LCD's comply with ISO-9241-307:2008 in connection with pixel defects.