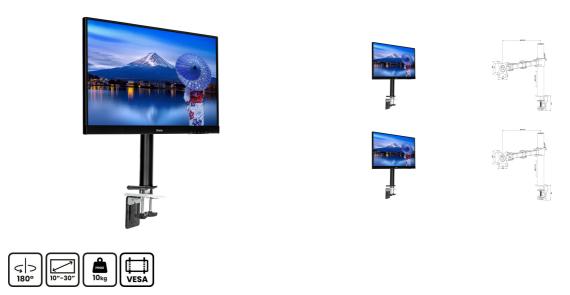

## Simple and functional single monitor arm

The iiyama DS1001C-B1 is a desk mount (grommet or clamp) for flat screens up to 30". Using the monitor arm gives you additional space on your desk and the cable management system helps to keep the workplace tidy. Broad adjustment capabilities, including tilt, swivel, height and rotation, the arm offers, allow you to easily adjust the position of the screen to your preferences assuring comfortable and healthy body posture.

## 01 TECHNICAL SPECIFICATION

| Туре                | desk mount for desktop monitor |
|---------------------|--------------------------------|
| Number of screens   | 1                              |
| Desk monut          | desk clamp or desk grommet     |
| Screen size         | 10" - 30"                      |
| Height adjustment   | 200 - 400mm                    |
| Screen rotation     | PIVOT 90°                      |
| Tilt                | -85° - 15°                     |
| Swivel              | 180°                           |
| Max weight capacity | 10kg / monitor                 |
| VESA minimum        | 75 x 75mm                      |
| VESA maximum        | 100 x 100mm                    |