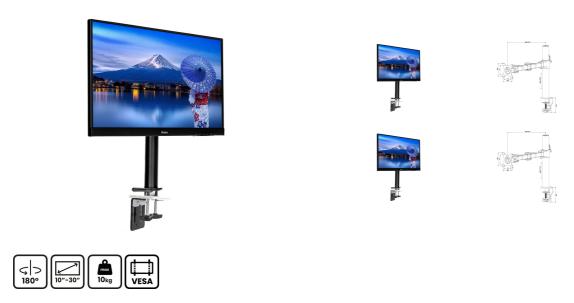

## Simple and functional single desktop arm

The iiyama DS1001C-B1 is a desk mount (grommet or clamp) for flat screens up to 30". Using the arm guarantees you gain additional space on your desk and the cable management system helps to keep the workplace tidy. Broad adjustment capabilities, including tilt, swivel, height and rotation, the arm offers, allow you to easily adjust the position of the screen to your preferences assuring comfortable and healthy body posture.

## 01 TECHNICAL SPECIFICATION

| Туре                | desk mount for desktop monitor |
|---------------------|--------------------------------|
| Number of screens   | 1                              |
| Desk monut          | desk clamp or desk grommet     |
| Screen size         | 10" - 30"                      |
| Height adjustment   | 200 - 400mm                    |
| Screen rotation     | PIVOT 90°                      |
| Tilt                | -85° - 15°                     |
| Swivel              | 180°                           |
| Max weight capacity | 10kg / monitor                 |
| VESA minimum        | 75 x 75mm                      |
| VESA maximum        | 100 x 100mm                    |