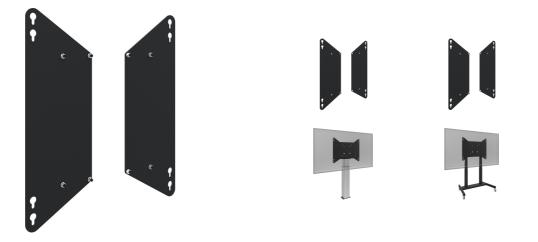

## Adapter for floor lifts

The Adapter set to VESA 600-500/600 and VESA 800-500/600, is specially developed for users who wish to install a Large Format Display with a larger VESA mounting pattern to floor lifts with a smaller VESA mounting pattern. This adapter set can not be used for displays with VESA 800-400.