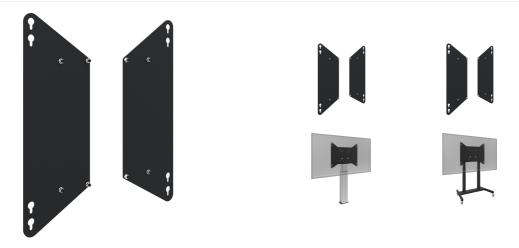

## Adapter for floor lifts

The Adapter set to VESA 600-500/600 and VESA 800-500/600, is specially developed for users who wish to install a Large Format Display with a larger VESA mounting pattern to floor lifts with a smaller VESA mounting pattern. This adapter set can not be used for displays with VESA 800-400.