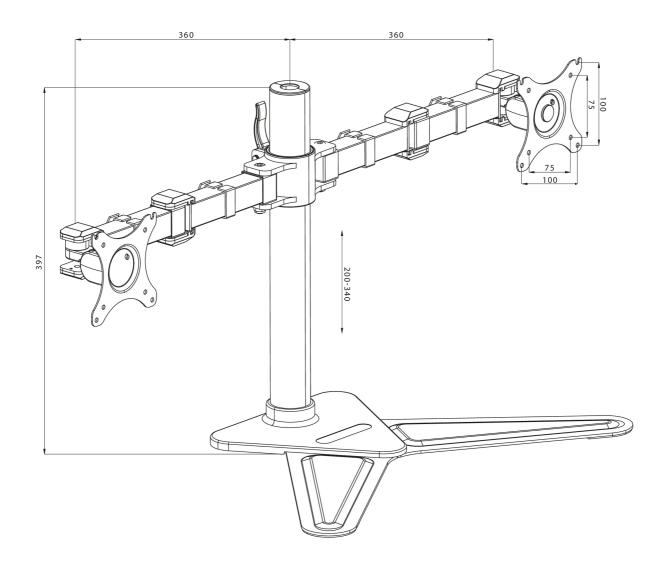

## Comfortable dual monitor arm stand

The iiyama DS1002D-B1 is a desk stand for two flat screens up to 30". The monitor arm allows you to save space on your desk reducing the number of stands to one only and the cable management system makes it easier to keep your workplace tidy. The easy to set-up stand offers broad adjustment capabilities, including tilt, swivel, height and rotation, so you can easily adjust the position of both screens to your preferences assuring comfortable and healthy body posture.

## **TECHNICAL SPECIFICATION**

| Туре                | desk stand for desktop monitor |
|---------------------|--------------------------------|
| Number of screens   | 2                              |
| Desk monut          | stand                          |
| Screen size         | 10" - 30"                      |
| Height adjustment   | 200 - 340mm                    |
| Screen rotation     | PIVOT 90°                      |
| Tilt                | -85° - 15°                     |
| Swivel              | 180°                           |
| Max weight capacity | 10kg / monitor                 |
| VESA minimum        | 75 x 75mm                      |
| VESA maximum        | 100 x 100mm                    |