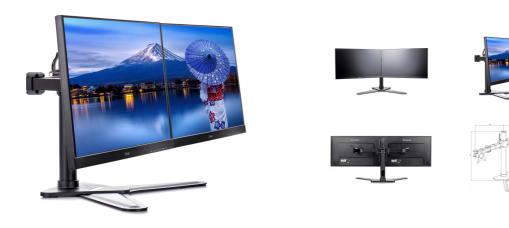

## Comfortable dual monitor arm stand

The iiyama DS1002D-B1 is a desk stand for two flat screens up to 30". The monitor arm allows you to save space on your desk reducing the number of stands to one only and the cable management system makes it easier to keep your workplace tidy. The easy to set-up stand offers broad adjustment capabilities, including tilt, swivel, height and rotation, so you can easily adjust the position of both screens to your preferences assuring comfortable and healthy body posture.