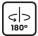

## **TECHNICAL SPECIFICATION**

| Туре                | desk stand for desktop monitor |
|---------------------|--------------------------------|
| Number of screens   | 2                              |
| Desk monut          | stand                          |
| Screen size         | 10" - 30"                      |
| Height adjustment   | 200 - 340mm                    |
| Screen rotation     | PIVOT 90°                      |
| Tilt                | -85° - 15°                     |
| Swivel              | 180°                           |
| Max weight capacity | 10kg / monitor                 |
| VESA minimum        | 75 x 75mm                      |
| VESA maximum        | 100 x 100mm                    |