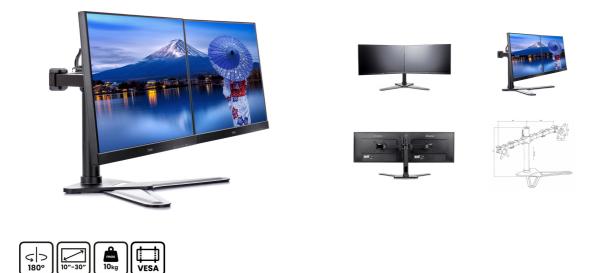

## Comfortable dual desktop stand

The iiyama DS1002D-B1 is a desk mount stand for two flat screens up to 30". The monitor arm allows you to save space on your desk reducing the number of stands to one only and the cable management system makes it easier to keep your workplace tidy. The easy to set-up stand offers broad adjustment capabilities, including tilt, swivel, height and rotation, so you can easily adjust the position of both screens to your preferences assuring comfortable and healthy body posture.

## **TECHNICAL SPECIFICATION** 01

| Туре                | desk stand for desktop monitor |
|---------------------|--------------------------------|
| Number of screens   | 2                              |
| Desk monut          | stand                          |
| Screen size         | 10" - 30"                      |
| Height adjustment   | 200 - 340mm                    |
| Screen rotation     | PIVOT 90°                      |
| Tilt                | -85° - 15°                     |
| Swivel              | 180°                           |
| Max weight capacity | 10kg / monitor                 |
| VESA minimum        | 75 x 75mm                      |
| VESA maximum        | 100 x 100mm                    |