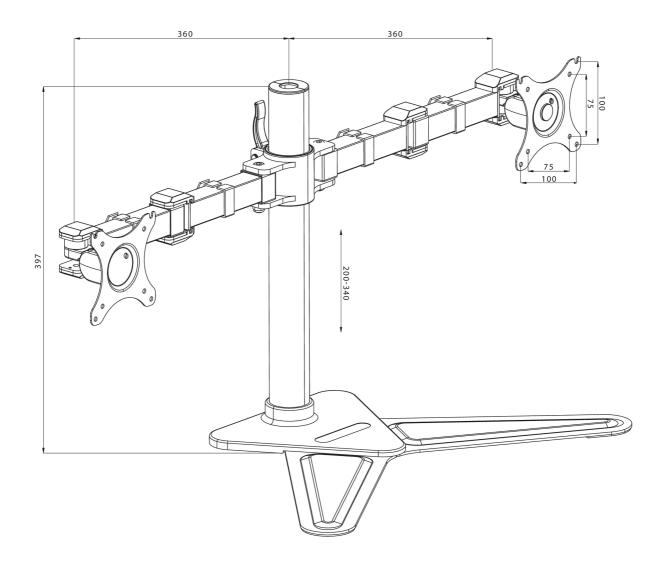

## **TECHNICAL SPECIFICATION** 01

| Туре                | desk stand for desktop monitor |
|---------------------|--------------------------------|
| Number of screens   | 2                              |
| Desk monut          | stand                          |
| Screen size         | 10" - 30"                      |
| Height adjustment   | 200 - 340mm                    |
| Screen rotation     | PIVOT 90°                      |
| Tilt                | -85° - 15°                     |
| Swivel              | 180°                           |
| Max weight capacity | 10kg / monitor                 |
| VESA minimum        | 75 x 75mm                      |
| VESA maximum        | 100 x 100mm                    |