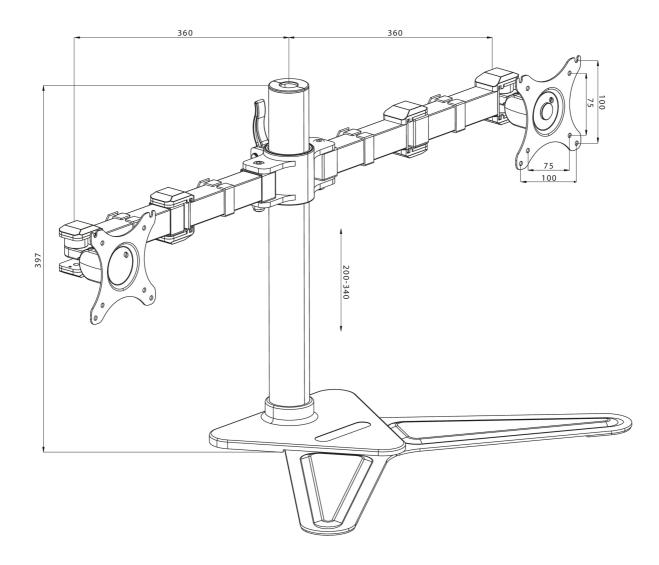

## **TECHNICAL SPECIFICATION** 01

| Туре                | desk stand for desktop monitor |
|---------------------|--------------------------------|
| Number of screens   | 2                              |
| Desk monut          | stand                          |
| Screen size         | 10" - 30"                      |
| Height adjustment   | 200 - 340mm                    |
| Screen rotation     | PIVOT 90°                      |
| Tilt                | -85° - 15°                     |
| Swivel              | 180°                           |
| Max weight capacity | 10kg / monitor                 |
| VESA minimum        | 75 x 75mm                      |
| VESA maximum        | 100 x 100mm                    |