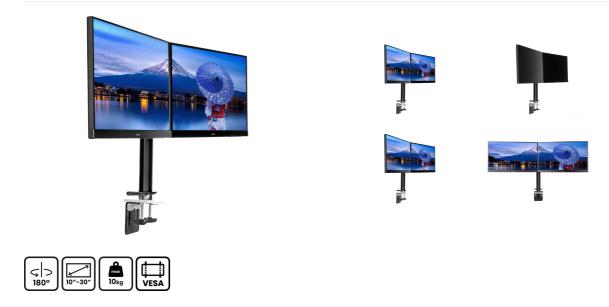

## Simple and functional dual monitor arm

The iiyama DS1002C-B1 is a desk mount (clamp) for two flat screens up to 30". Thanks to the monitor arm you can save space on your desk and the cable management system helps to keep your workplace tidy. Broad adjustment capabilities, including tilt, swivel, height and rotation, the arm offers, allow you to easily adjust the position of the screens to your preferences assuring comfortable and healthy body posture.

## 01 TECHNICAL SPECIFICATION

| Туре                | desk mount for desktop monitor |
|---------------------|--------------------------------|
| Number of screens   | 2                              |
| Desk monut          | desk clamp                     |
| Screen size         | 10" - 30"                      |
| Height adjustment   | 200 - 400mm                    |
| Screen rotation     | PIVOT 90°                      |
| Tilt                | -85° - 15°                     |
| Swivel              | 180°                           |
| Max weight capacity | 10kg / monitor                 |
| VESA minimum        | 75 x 75mm                      |
| VESA maximum        | 100 x 100mm                    |