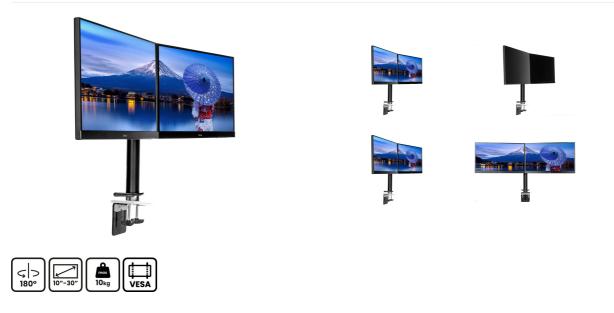

## Simple and functional dual desktop arm

The iiyama DS1002C-B1 is a desk mount (clamp) for two flat screens up to 30". Thanks to the arm you can save space on your desk and the cable management system helps to keep your workplace tidy. Broad adjustment capabilities, including tilt, swivel, height and rotation, the arm offers, allow you to easily adjust the position of the screens to your preferences assuring comfortable and healthy body posture.

## 01 TECHNICAL SPECIFICATION

| Туре                | desk mount for desktop monitor |
|---------------------|--------------------------------|
| Number of screens   | 2                              |
| Desk monut          | desk clamp                     |
| Screen size         | 10" - 30"                      |
| Height adjustment   | 200 - 400mm                    |
| Screen rotation     | PIVOT 90°                      |
| Tilt                | -85° - 15°                     |
| Swivel              | 180°                           |
| Max weight capacity | 10kg / monitor                 |
| VESA minimum        | 75 x 75mm                      |
| VESA maximum        | 100 x 100mm                    |