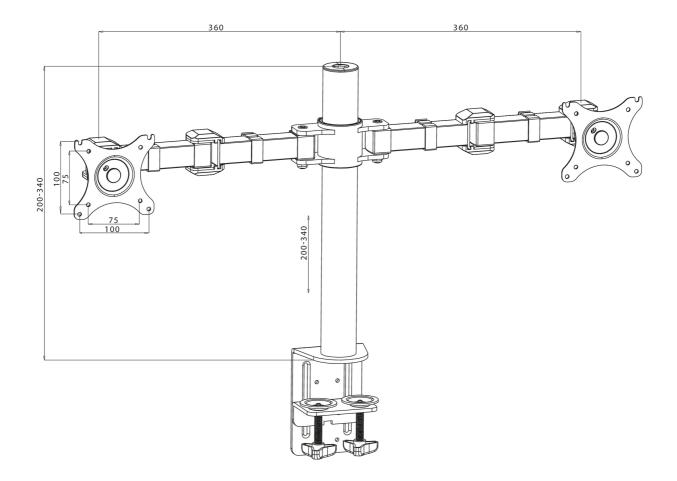

## 01 TECHNICAL SPECIFICATION

| Туре                | desk mount for desktop monitor |
|---------------------|--------------------------------|
| Number of screens   | 2                              |
| Desk monut          | desk clamp                     |
| Screen size         | 10" - 30"                      |
| Height adjustment   | 200 - 400mm                    |
| Screen rotation     | PIVOT 90°                      |
| Tilt                | -85° - 15°                     |
| Swivel              | 180°                           |
| Max weight capacity | 10kg / monitor                 |
| VESA minimum        | 75 x 75mm                      |
| VESA maximum        | 100 x 100mm                    |