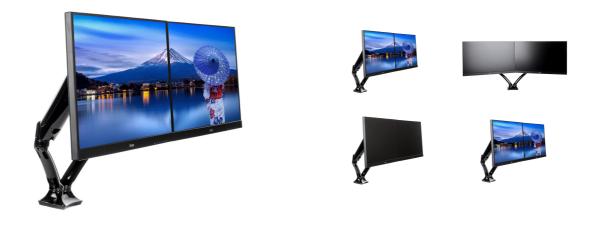

## Sleek and stylish dual gas spring arm

The iiyama DS3002C-B1 is a desk mount (grommet or clamp) for two flat screens up to 27". Using the arm you save space on your desk and thanks to the cable management system it is easier to keep your workplace tidy. But what is more important, offering broad adjustment capabilities including tilt, swivel, height and rotation, the dual gas spring arm makes sure you can easily adjust the position of the screens to your preferences assuring ergonomic body posture.