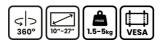

## 01 TECHNICAL SPECIFICATION

| Туре                | gas spring desk mount for desktop monitor |
|---------------------|-------------------------------------------|
| Number of screens   | 2                                         |
| Desk monut          | desk clamp or desk grommet                |
| Screen size         | 10" - 27"                                 |
| Height adjustment   | 0 - 410mm                                 |
| Screen rotation     | PIVOT 90°                                 |
| Tilt                | -85° - 15°                                |
| Swivel              | 360°                                      |
| Max weight capacity | 5kg / monitor                             |
| VESA minimum        | 75 x 75mm                                 |
| VESA maximum        | 100 x 100mm                               |