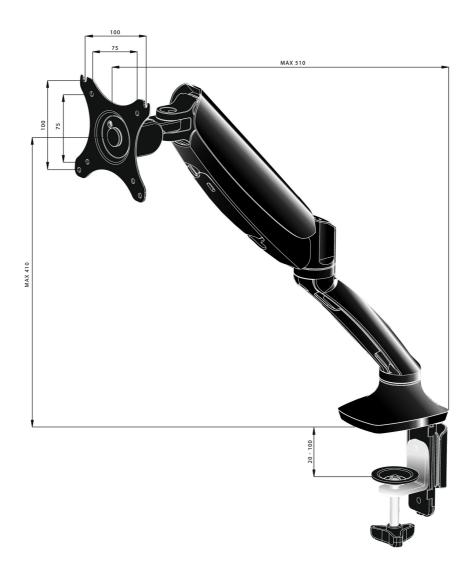

## 01 TECHNICAL SPECIFICATION

| Туре                | gas spring desk mount for desktop monitor |
|---------------------|-------------------------------------------|
| Number of screens   | 1                                         |
| Desk monut          | desk clamp or desk grommet                |
| Screen size         | 10" - 27"                                 |
| Height adjustment   | 0 - 410mm                                 |
| Screen rotation     | PIVOT 90°                                 |
| Tilt                | -85° - 15°                                |
| Swivel              | 360°                                      |
| Max weight capacity | 5kg / monitor                             |
| VESA minimum        | 75 x 75mm                                 |
| VESA maximum        | 100 x 100mm                               |