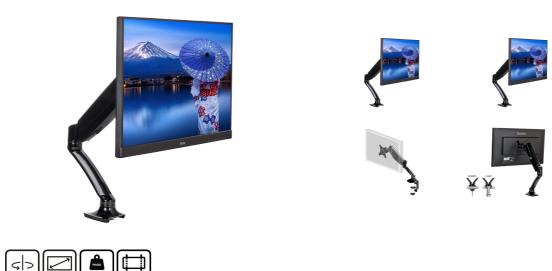

The iiyama DS3001C-B1 is a desk mount (grommet or clamp) for flat screens up to 27". Using the monitor arm guarantees you gain additional space on your desk and the cable management system helps to keep the workplace tidy. But more importantly, offering broad adjustment capabilities including tilt, swivel, height and rotation, the arm makes sure you can easily adjust the screen position to your preferences assuring ergonomic body posture.