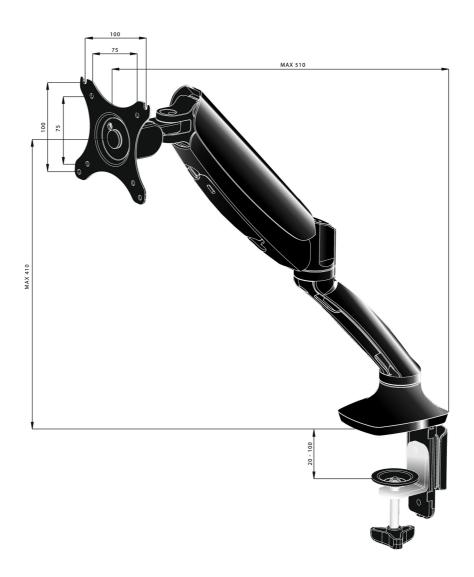

## 01 TECHNICAL SPECIFICATION

| Туре                | gas spring desk mount for desktop monitor |
|---------------------|-------------------------------------------|
| Number of screens   | 1                                         |
| Desk monut          | desk clamp or desk grommet                |
| Screen size         | 10" - 27"                                 |
| Height adjustment   | 0 - 410mm                                 |
| Screen rotation     | PIVOT 90°                                 |
| Tilt                | -85° - 15°                                |
| Swivel              | 360°                                      |
| Max weight capacity | 5kg / monitor                             |
| VESA minimum        | 75 x 75mm                                 |
| VESA maximum        | 100 x 100mm                               |