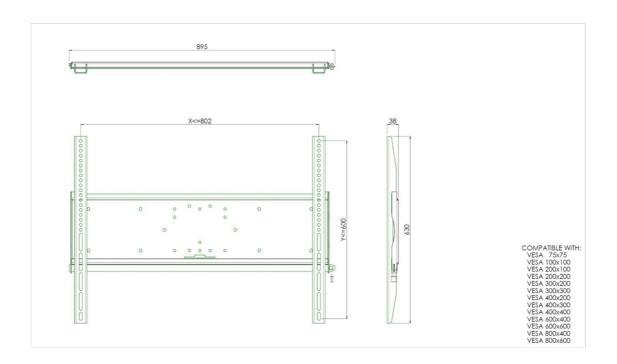

## 01 TECHNICAL SPECIFICATION

| Max weight capacity | 125kg / monitor |
|---------------------|-----------------|
| VESA minimum        | 75 x 75mm       |
| VESA maximum        | 800 x 600mm     |

## 02 DIMENSIONS / WEIGHT

Weight (without box)

9kg

All trademarks and registered trademarks acknowledged. E & O E. Specification subject to change without notice. All LCD's comply with ISO-9241-307:2008 in connection with pixel defects.