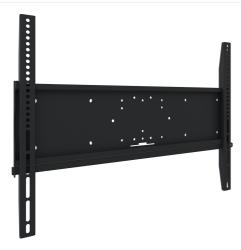

## Universal wall mount, max 800x600mm. 125kg

All universal wall mounts are VESA compatible. Besides wall mounting, our wall mounts can be used for ceiling mounting in combination with a tube set, and directly fastened to the stands thanks to its 170x140mm mounting pattern. The mounts include fastening material to secure the mount to the display. Furthermore they include a safety bar or fixation, offering you protection from theft; a padlock is to be added separately.

## 01 TECHNICAL SPECIFICATION

| Max weight capacity | 125kg / monitor |
|---------------------|-----------------|
| VESA minimum        | 75 x 75mm       |
| VESA maximum        | 800 x 600mm     |