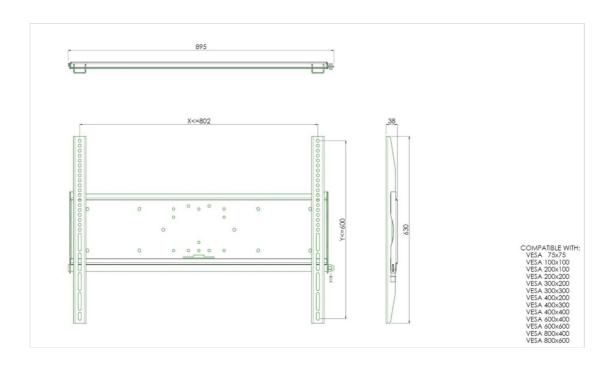

## 01 TECHNICAL SPECIFICATION

| Max weight capacity | 125kg / monitor |
|---------------------|-----------------|
| VESA minimum        | 75 x 75mm       |
| VESA maximum        | 800 x 600mm     |

## 02 DIMENSIONS / WEIGHT

Weight (without box)

9kg

All trademarks and registered trademarks acknowledged. E & O E. Specification subject to change without notice. All LCD's comply with ISO-9241-307:2008 in connection with pixel defects.