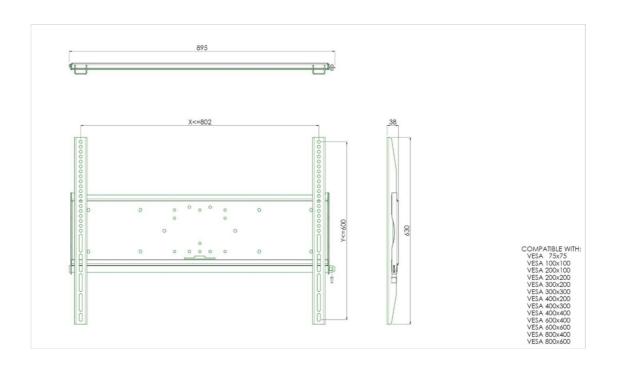

## Universal wall mount, max 800x600mm. 125kg

All universal wall mounts are VESA compatible. Besides wall mounting, our wall mounts can be used for ceiling mounting in combination with a tube set, and directly fastened to the stands thanks to its 170x140mm mounting pattern. The mounts include fastening material to secure the mount to the display. Furthermore they include a safety bar or fixation, offering you protection from theft; a padlock is to be added separately.

## 01 ESPECIFICACIÓN TÉCNICA

| Peso máximo  | 125kg / monitor |
|--------------|-----------------|
| VESA minimum | 75 x 75mm       |
| VESA maximum | 800 x 600mm     |

Peso (sin caja) 9kg

All trademarks and registered trademarks acknowledged. E & O E. Specification subject to change without notice. All LCD's comply with ISO-9241-307:2008 in connection with pixel defects.