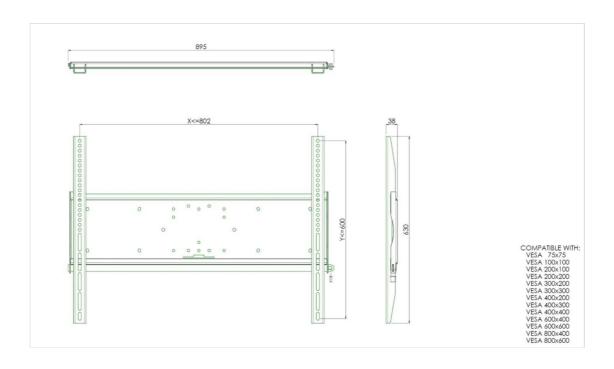

## Universal wall mount, max 800x600mm. 125kg

All universal wall mounts are VESA compatible. Besides wall mounting, our wall mounts can be used for ceiling mounting in combination with a tube set, and directly fastened to the stands thanks to its 170x140mm mounting pattern. The mounts include fastening material to secure the mount to the display. Furthermore they include a safety bar or fixation, offering you protection from theft; a padlock is to be added separately.

## 01 ESPECIFICACIÓN TÉCNICA

| Peso máximo  | 125kg / monitor |
|--------------|-----------------|
| VESA minimum | 75 x 75mm       |
| VESA maximum | 800 x 600mm     |

Peso (sin caja) 9kg

All trademarks and registered trademarks acknowledged. E & O E. Specification subject to change without notice. All LCD's comply with ISO-9241-307:2008 in connection with pixel defects.