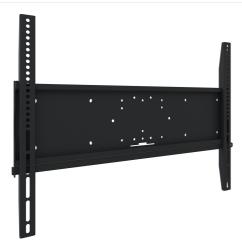

## Universal wall mount, max 800x600mm. 125kg

All universal wall mounts are VESA compatible. Besides wall mounting, our wall mounts can be used for ceiling mounting in combination with a tube set, and directly fastened to the stands thanks to its 170x140mm mounting pattern. The mounts include fastening material to secure the mount to the display. Furthermore they include a safety bar or fixation, offering you protection from theft; a padlock is to be added separately.