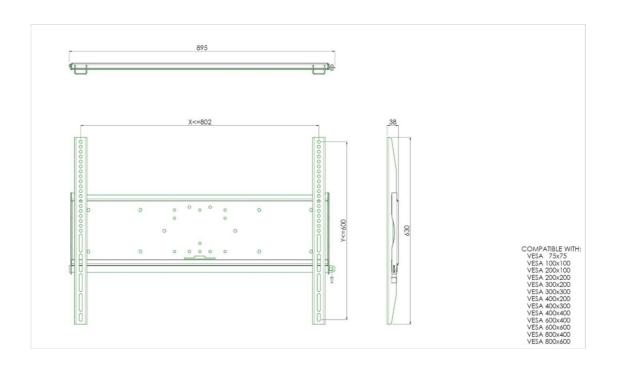

## 01 TECHNICAL SPECIFICATION

| Max weight capacity | 125kg / monitor |
|---------------------|-----------------|
| VESA minimum        | 75 x 75mm       |
| VESA maximum        | 800 x 600mm     |

## 02 DIMENSIONS / WEIGHT

Weight (without box)

9kg

All trademarks and registered trademarks acknowledged. E & O E. Specification subject to change without notice. All LCD's comply with ISO-9241-307:2008 in connection with pixel defects.