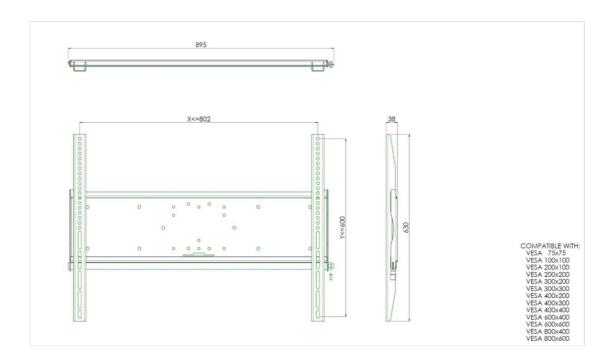

## 01 TECHNICAL SPECIFICATION

| Max weight capacity | 125kg / monitor |
|---------------------|-----------------|
| VESA minimum        | 75 x 75mm       |
| VESA maximum        | 800 x 600mm     |

## 02 DIMENSIONS / WEIGHT

Weight (without box)

9kg

All trademarks and registered trademarks acknowledged. E & O E. Specification subject to change without notice. All LCD's comply with ISO-9241-307:2008 in connection with pixel defects.