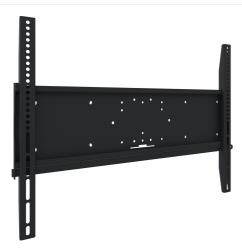

## Universal wall mount, max 800x600mm. 125kg

All universal wall mounts are VESA compatible. Besides wall mounting, our wall mounts can be used for ceiling mounting in combination with a tube set, and directly fastened to the stands thanks to its 170x140mm mounting pattern. The mounts include fastening material to secure the mount to the display. Furthermore they include a safety bar or fixation, offering you protection from theft; a padlock is to be added separately.

## 01 TECHNICAL SPECIFICATION

| Max weight capacity | 125kg / monitor |
|---------------------|-----------------|
| VESA minimum        | 75 x 75mm       |
| VESA maximum        | 800 x 600mm     |