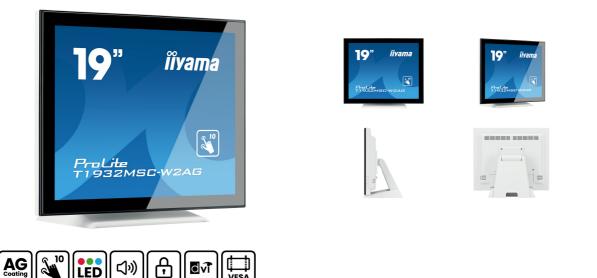

### 19" 10pt touch monitor featuring IPS panel and AG coating

The ProLite T1932MSC-W2AG 19" multi touch screen is based on projective capacitive technology which thanks to a glass overlay covering the screen guarantees high durability, scratch-resistance and perfect picture performance. The IPS matrix guarantees high performance with accurate and consistent colour reproduction, and wide viewing angles. Anti Glare coating helps to avoid issues with reflections and external light sources affecting colour reproduction, contrast and sharpness. Its touch function remains unaffected even if the glass is scratched. A solid and steady base supports the touch screen with an adjustable stand offering full 90 degree positioning angles. In addition, the edge-to-edge glass design creates an eye-catching finish with high light transmission guaranteeing perfect picture clarity and brilliant colours.

# 01 DISPLAY CHARACTERISTICS

| Design                  | Edge to edge glass                                                    |
|-------------------------|-----------------------------------------------------------------------|
| Diagonal                | 19", 48cm                                                             |
| Panel                   | IPS LED, AG coated glass                                              |
| Native resolution       | 1280 x 1024 (1.3 megapixel)                                           |
| Aspect ratio            | 5:4                                                                   |
| Panel brightness        | 250 cd/m <sup>2</sup>                                                 |
| Brightness              | 215 cd/m <sup>2</sup> with touch                                      |
| Light transmittance     | 85%                                                                   |
| Static contrast         | 1000:1 with touch                                                     |
| Response time (GTG)     | 14ms                                                                  |
| Viewing zone            | horizontal/vertical: 178°/178°, right/left: 89°/89°, up/down: 89°/89° |
| Colour support          | 16.7mln                                                               |
| Horizontal Sync         | 31,4 - 80kHz                                                          |
| Viewable area W x H     | 376.5 x 301.1mm, 14.8 x 11.9"                                         |
| Pixel pitch             | 0.294mm                                                               |
| Bezel colour and finish | white, matte                                                          |