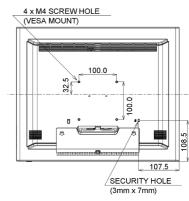

| Tilt angle              | 90° up; 5° down |
|-------------------------|-----------------|
| VESA mounting           | 100 x 100mm     |
| Cable management system | yes             |