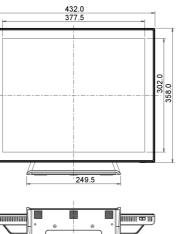

# 01 DISPLAY CHARACTERISTICS

| Design                  | Edge to edge glass                                                    |
|-------------------------|-----------------------------------------------------------------------|
| Diagonal                | 19", 48cm                                                             |
| Panel                   | IPS LED, AG coated glass                                              |
| Native resolution       | 1280 x 1024 (1.3 megapixel)                                           |
| Aspect ratio            | 5:4                                                                   |
| Panel brightness        | 250 cd/m <sup>2</sup>                                                 |
| Brightness              | 215 cd/m <sup>2</sup> with touch                                      |
| Light transmittance     | 85%                                                                   |
| Static contrast         | 1000:1 with touch                                                     |
| Response time (GTG)     | 14ms                                                                  |
| Viewing zone            | horizontal/vertical: 178°/178°, right/left: 89°/89°, up/down: 89°/89° |
| Colour support          | 16.7mln                                                               |
| Horizontal Sync         | 31,4 - 80kHz                                                          |
| Viewable area W x H     | 376.5 x 301.1mm, 14.8 x 11.9"                                         |
| Pixel pitch             | 0.294mm                                                               |
| Bezel colour and finish | white, matte                                                          |

### 08 POWER MANAGEMENT

| Power supply unit            | internal                                                            |
|------------------------------|---------------------------------------------------------------------|
| Power supply                 | AC 100 - 240V, 50/60Hz                                              |
| Power usage                  | 20W typical, 2W stand by, 2W off mode                               |
| 09 SUSTAINABILITY            |                                                                     |
| Regulations                  | CB, CE, TÜV-Bauart, RoHS support, ErP, WEEE, CU, cULus, VCCI, REACH |
| REACH SVHC                   | above 0.1%: Lead                                                    |
| 10 DIMENSIONS / WEIGHT       |                                                                     |
| Product dimensions W x H x D | 432 x 391 x 219mm                                                   |
|                              |                                                                     |