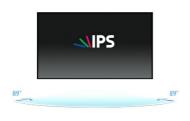

#### IPS

IPS displays are best known for wide viewing angles and natural, highly accurate colours. They are especially suited for colour-critical applications.

# 01 DISPLAY CHARACTERISTICS

| Design                  | Edge to edge glass                                                    |
|-------------------------|-----------------------------------------------------------------------|
| Diagonal                | 19", 48cm                                                             |
| Panel                   | IPS LED, AG coated glass                                              |
| Native resolution       | 1280 x 1024 (1.3 megapixel)                                           |
| Aspect ratio            | 5:4                                                                   |
| Panel brightness        | 250 cd/m <sup>2</sup>                                                 |
| Brightness              | 215 cd/m <sup>2</sup> with touch                                      |
| Light transmittance     | 85%                                                                   |
| Static contrast         | 1000:1 with touch                                                     |
| Response time (GTG)     | 14ms                                                                  |
| Viewing zone            | horizontal/vertical: 178°/178°, right/left: 89°/89°, up/down: 89°/89° |
| Colour support          | 16.7mln                                                               |
| Horizontal Sync         | 31,4 - 80kHz                                                          |
| Viewable area W x H     | 376.5 x 301.1mm, 14.8 x 11.9"                                         |
| Pixel pitch             | 0.294mm                                                               |
| Bezel colour and finish | white, matte                                                          |