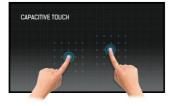

### Touch technology - Capacitive

This technology uses a sensor-grid of micro-fine wires integrated into the glass that covers the screen. Touch is detected because electrical characteristics of the sensor grid change when human finger is placed on the glass. Thanks to the glass overlay this technology is highly durable, and the touch function remains unaffected even if the glass is scratched. It offers perfect picture performance and will work with human finger (also latex gloved) and stylus-pen.

# 02 TOUCH

| Touch technology            | projective capacitive                                                                                                                                                                                                   |
|-----------------------------|-------------------------------------------------------------------------------------------------------------------------------------------------------------------------------------------------------------------------|
| Touch points                | 10 (HID, only with supported OS)                                                                                                                                                                                        |
| Touch method                | stylus, finger, glove (latex)                                                                                                                                                                                           |
| Touch interface             | USB                                                                                                                                                                                                                     |
| Supported operating systems | All iiyama monitors are Plug & Play and compatible with Windows and Linux. For details regarding the supported OS for the touch models, please refer to the driver instruction file available in the downloads section. |