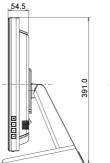

| Tilt angle              | 90° up; 5° down |
|-------------------------|-----------------|
| VESA mounting           | 100 x 100mm     |
| Cable management system | yes             |

### 08 POWER MANAGEMENT

| Power supply unit            | internal                                                            |
|------------------------------|---------------------------------------------------------------------|
| Power supply                 | AC 100 - 240V, 50/60Hz                                              |
| Power usage                  | 20W typical, 2W stand by, 2W off mode                               |
| 09 SUSTAINABILITY            |                                                                     |
| Regulations                  | CB, CE, TÜV-Bauart, RoHS support, ErP, WEEE, CU, cULus, VCCI, REACH |
| REACH SVHC                   | above 0.1%: Lead                                                    |
| 10 DIMENSIONS / WEIGHT       |                                                                     |
| Product dimensions W x H x D | 432 x 391 x 219mm                                                   |
|                              |                                                                     |