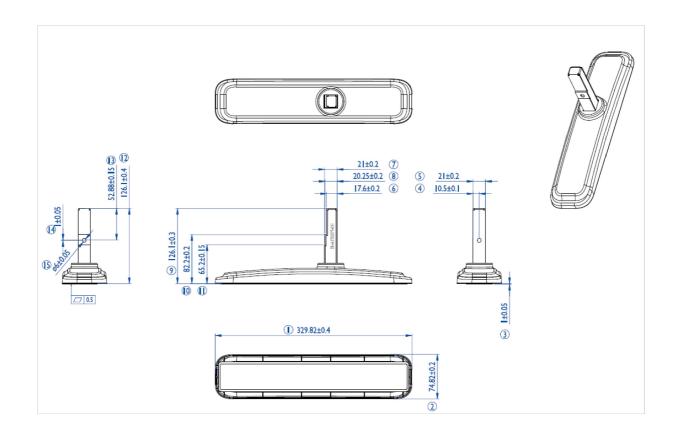

## 02 MÉRETEK / SÚLY

**EAN kód** 4948570031856

All trademarks and registered trademarks acknowledged. E & O E. Specification subject to change without notice. All LCD's comply with ISO-9241-307:2008 in connection with pixel defects.