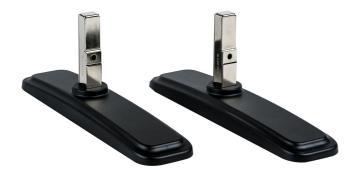

## iiyama desk stands for LFD's up to 55"

Stylish solution for the iiyama large format displays. Easy mounting system for easy installation and stable mounting.

Suitable for the <u>ProLite LE4340S-B1</u>, <u>LE4840S-B1</u>, <u>LE5540S-B1</u>, <u>LH4281S-B1</u>, <u>LH4981S-B1</u>, <u>LH4982SB-B1</u>, <u>LH4982SB-B1</u>, <u>LH5582SB-B1</u>, <u>LE4340UHS-B1</u>, <u>LE5040UHS-B1</u> & <u>LE5540UHS-B1</u>

## 01 TECHNIKAI PARAMÉTEREK

| Típus           | Desk stand |
|-----------------|------------|
| Képernyők száma | 1          |
| Képernyő mérete | 43" - 55"  |