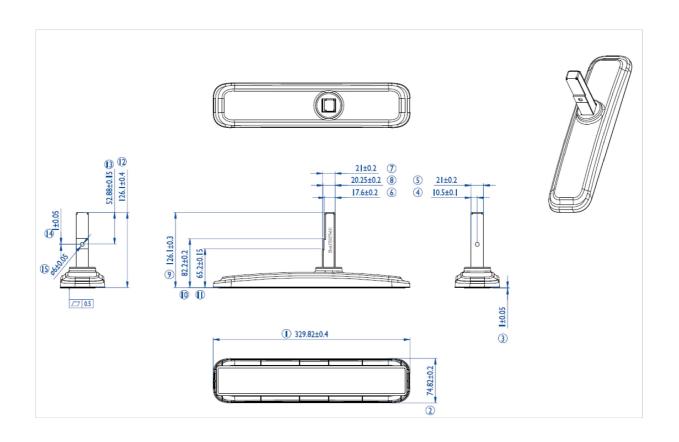

## 02 MÉRETEK / SÚLY

**EAN kód** 4948570031856

All trademarks and registered trademarks acknowledged. E & O E. Specification subject to change without notice. All LCD's comply with ISO-9241-307:2008 in connection with pixel defects.