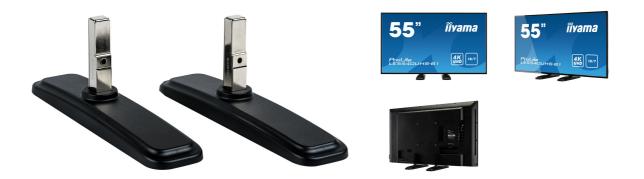

## iiyama desk stands for LFD's up to 55"

Stylish solution for the iiyama large format displays. Easy mounting system for easy installation and stable mounting.

Suitable for the <u>ProLite LE4340S-B1</u>, <u>LE4840S-B1</u>, LE5540S-B1, LH4281S-B1, LH4981S-B1, LH5581S-B1, <u>LH4282SB-B1</u>, <u>LH4982SB-B1</u>, <u>LE5840UHS-B1</u>, <u>LE5540UHS-B1</u>, <u>LE5540UHS-B1}, LE5540UHS-B1</u>, <u>LE5540UHS-B1}, LE5540UHS-B1</u>, <u>LE5540UHS-B1}, LE5540UHS-B1}, LE5540Z, LE5540Z, LE5540Z, LE5540Z, LE5540Z, LE5540Z, LE5540Z, LE55Z, LE5540Z, LE55Z, LE55Z, LE55Z, LE55Z, LE55Z, LE55Z, LE55Z, LE5Z, LE5Z, LE55Z, LE5Z, L</u>

Type Number of screens Screen size Desk stand 1 43" - 55"

02 DIMENSIONS / WEIGHT

EAN code

4948570031856

All trademarks and registered trademarks acknowledged. E & O E. Specification subject to change without notice. All LCD's comply with ISO-9241-307:2008 in connection with pixel defects.