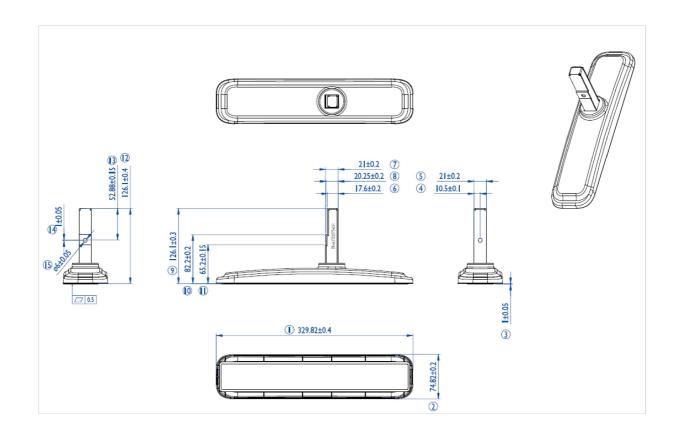

Type Number of screens Screen size Desk stand 1 43" - 55"

02 DIMENSIONS / WEIGHT

EAN code

4948570031856

All trademarks and registered trademarks acknowledged. E & O E. Specification subject to change without notice. All LCD's comply with ISO-9241-307:2008 in connection with pixel defects.