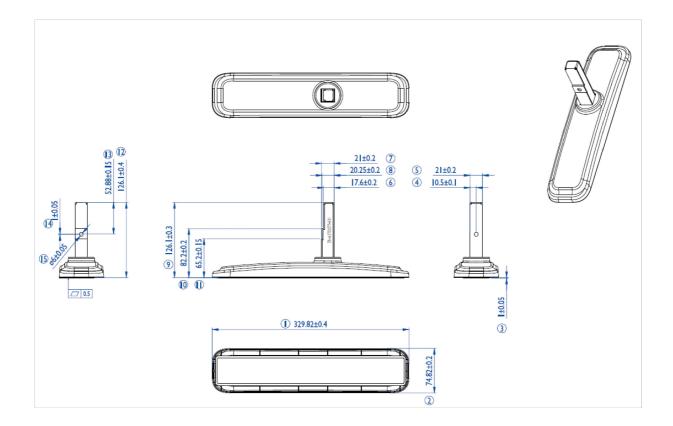

Type Number of screens Screen size Desk stand 1 43" - 55"

02 DIMENSIONS / WEIGHT

EAN code

4948570031856

All trademarks and registered trademarks acknowledged. E & O E. Specification subject to change without notice. All LCD's comply with ISO-9241-307:2008 in connection with pixel defects.