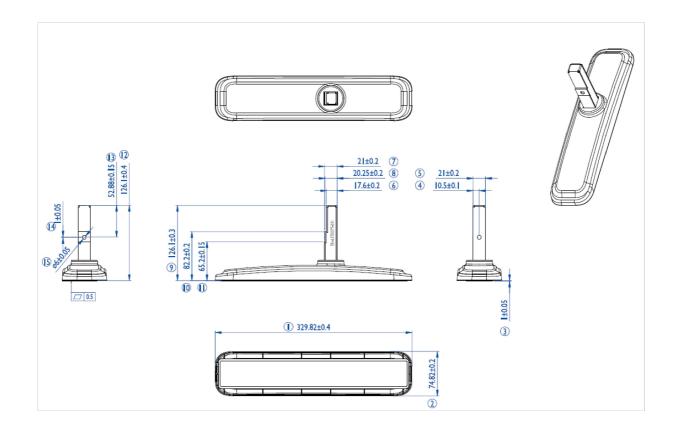

## 02 DIMENSIONS / WEIGHT

**EAN code** 4948570031856

All trademarks and registered trademarks acknowledged. E & O E. Specification subject to change without notice. All LCD's comply with ISO-9241-307:2008 in connection with pixel defects.