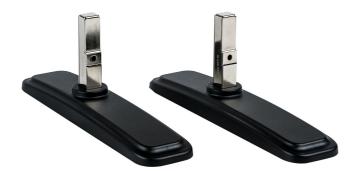

## iiyama desk stands for LFD's up to 55"

Stylish solution for the iiyama large format displays. Easy mounting system for easy installation and stable mounting.

Suitable for the <u>ProLite LE4340S-B1</u>, <u>LE4840S-B1</u>, <u>LE5540S-B1</u>, <u>LH4281S-B1</u>, <u>LH4981S-B1</u>, <u>LH4982SB-B1</u>, <u>LH4982SB-B1</u>, <u>LH5582SB-B1</u>, <u>LE4340UHS-B1</u>, <u>LE5040UHS-B1</u> & <u>LE5540UHS-B1</u>

## 01 TECHNICAL SPECIFICATION

| Туре              | Desk stand |
|-------------------|------------|
| Number of screens | 1          |
| Screen size       | 43" - 55"  |