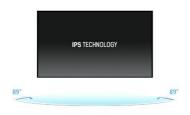

### **IPS Technology**

IPS technology offers higher contrast, darker blacks and much better viewing angles than standard TN technology. The screen will look good no matter what angle you look at it.

HAS + Pivot