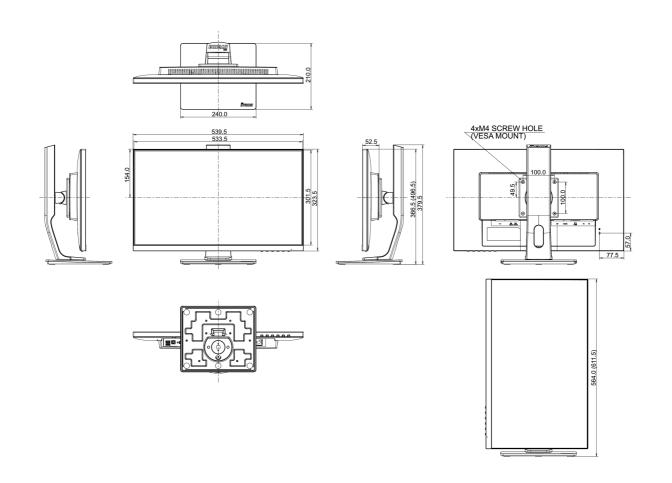

## 04 MECHANICAL

| Display position adjustments | height, pivot (rotation), swivel, tilt |
|------------------------------|----------------------------------------|
| Height adjustment            | 130mm                                  |
| Rotation (PIVOT function)    | 90°                                    |
| Swivel stand                 | 90°; 45 ° left; 45° right              |
| Tilt angle                   | 22° up; 5° down                        |
| VESA mounting                | 100 x 100mm                            |

## 08 DIMENSIONS / WEIGHT

| Product dimensions W x H x D | 539.5 x 366.5 (496.5) x 210mm |
|------------------------------|-------------------------------|
| Box dimensions W x H x D     | 688 x 400 x 196mm             |
| Weight (without box)         | 5.4kg                         |
| Weight (with box)            | 7kg                           |
| EAN code                     | 4948570115112                 |