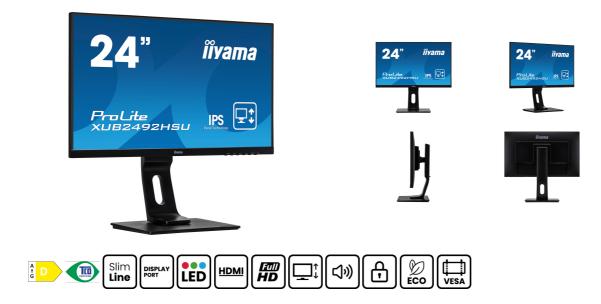

## 24" IPS technology panel with ultra flat front and height adjustable stand

Stylish edge-to-edge design makes the ProLite XUB2492HSU perfect for multi-monitor set-ups. The IPS panel technology offers accurate and consistent colour reproduction with wide viewing angles. High contrast and brightness values mean the monitor will provide excellent performance for photographic and web design, and the height adjustable stand ensures you can easily adjust the screen position to your preferences. It is a great choice for both multi-monitor Digital Signage and office applications.

# DISPLAY CHARACTERISTICS

| Design              | ultra slim                                                            |
|---------------------|-----------------------------------------------------------------------|
| Diagonal            | 23.8", 60.5cm                                                         |
| Panel               | IPS Panel Technology LED, matte finish                                |
| Native resolution   | 1920 x 1080 (2.1 megapixel Full HD)                                   |
| Aspect ratio        | 16:9                                                                  |
| Panel brightness    | 250 cd/m <sup>2</sup>                                                 |
| Static contrast     | 1000:1                                                                |
| Advanced contrast   | 80M:1                                                                 |
| Response time (GTG) | 4ms                                                                   |
| Viewing zone        | horizontal/vertical: 178°/178°, right/left: 89°/89°, up/down: 89°/89° |
| Colour support      | 16.7mln (sRGB: 99%; NTSC: 72%)                                        |
| Horizontal Sync     | 30 - 80kHz                                                            |
| Viewable area W x H | 527 x 296.5mm, 20.7 x 11.7"                                           |
| Pixel pitch         | 0.275mm                                                               |
| Colour              | matte                                                                 |

## INTERFACES / CONNECTORS / CONTROLS

| Signal input        | VGA x1<br>HDMI x1<br>DisplayPort x1 |
|---------------------|-------------------------------------|
| USB HUB             | x2 (v.2.0)                          |
| HDCP                | yes                                 |
| Headphone connector | yes                                 |