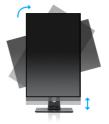

With a height adjustable stand you will create an ergonomic work posture and position that meets all health and safety requirements. This will not only prevent any health issues but will also increase your productivity. The pivot function allows the screen to rotate from landscape to portrait orientation. This functionality can be useful if the application requires more height than width.

## 04 MECHANICAL

| Display position adjustments | height, pivot (rotation), swivel, tilt |
|------------------------------|----------------------------------------|
| Height adjustment            | 130mm                                  |
| Rotation (PIVOT function)    | 90°                                    |
| Swivel stand                 | 90°; 45 ° left; 45° right              |
| Tilt angle                   | 22° up; 5° down                        |
| VESA mounting                | 100 x 100mm                            |