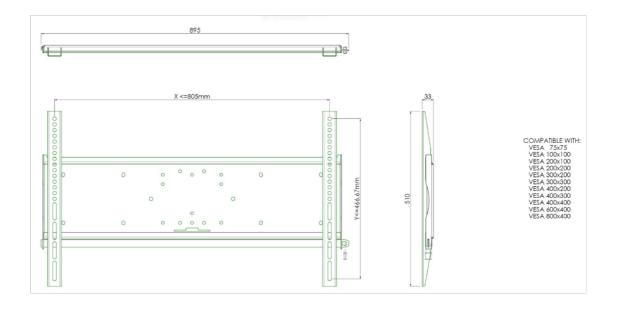

## Universal wall mount, max 805x466mm. 125kg

All universal wall mounts are VESA compatible. Besides wall mounting, our wall mounts can be used for ceiling mounting in combination with a tube set, and directly fastened to the stands thanks to its 170 x 140 mm mounting pattern. The mounts include fastening material to secure the mount to the display. Furthermore they include a safety bar or fixation, offering you protection from theft; a padlock is to be added separately.

VESA minimum 75 x 75mm

VESA maximum 800 x 400mm

All trademarks and registered trademarks acknowledged. E & O E. Specification subject to change without notice. All LCD's comply with ISO-9241-307:2008 in connection with pixel defects.