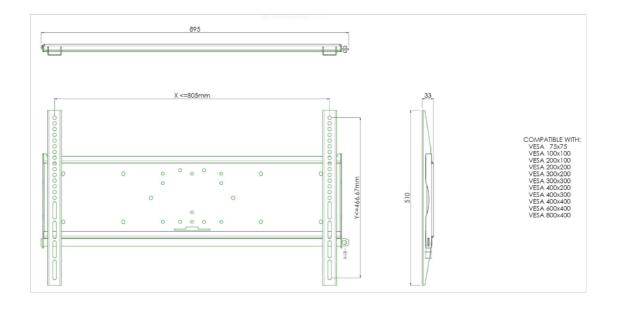

## Universal wall mount, max 805x466mm. 125kg

All universal wall mounts are VESA compatible. Besides wall mounting, our wall mounts can be used for ceiling mounting in combination with a tube set, and directly fastened to the stands thanks to its 170 x 140 mm mounting pattern. The mounts include fastening material to secure the mount to the display. Furthermore they include a safety bar or fixation, offering you protection from theft; a padlock is to be added separately.

VESA minimum 75 x 75mm

VESA maximum 800 x 400mm

All trademarks and registered trademarks acknowledged. E & O E. Specification subject to change without notice. All LCD's comply with ISO-9241-307:2008 in connection with pixel defects.