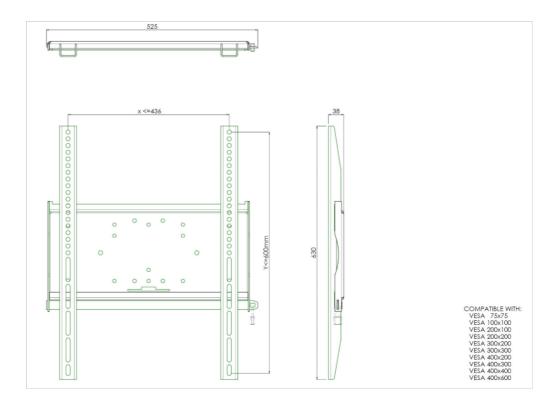

## Universal wall mount, max 436x600mm. 125kg

The MD 052B1010 is a wall mount with longer brackets (63cm) which makes it ideally suitable for mounting small to medium sized large format displays in portrait orientation. Included with the wall mount is a special safety bar to securely fasten your display. Padlock not included. All universal wall mounts are VESA compatible and come with fastening materials necessary to secure the mount to the display. Besides wall mounting, our wall mounts can be used for ceiling mounting in combination with a tube set, and directly fastened to the stand thanks to its 170 x 140 mm mounting pattern.

| Тіро           | wall mount  |
|----------------|-------------|
| Numero schermi | 1           |
| VESA massimo   | 400 x 600mm |

Tutti i marchi e i marchi registrati citati. E & O E. Specifiche soggette a modifiche senza preavviso. Tutti i display LCD è conforme alla norma ISO-9241-307:2008 in connessione con difetti dei pixel.