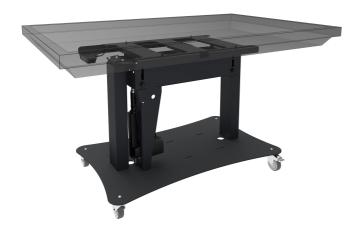

## Tip & Touch stand on wheels (electrical tip function) max. 65 inch, 60 kg

Specifically developed for touch screens which can be used in the face-up (table) position. This wheeled stand has electrical height adjustment from 660-1320 mm (table height). The Tip & Touch stand is equipped with an electrical tip function. Furthermore the head of the stand contains a fixed bracket with most VESA-patterns integrated. Screens up to 60 kg can be attached. Please note: Check if your display/flat screen is suitable for horizontal use.