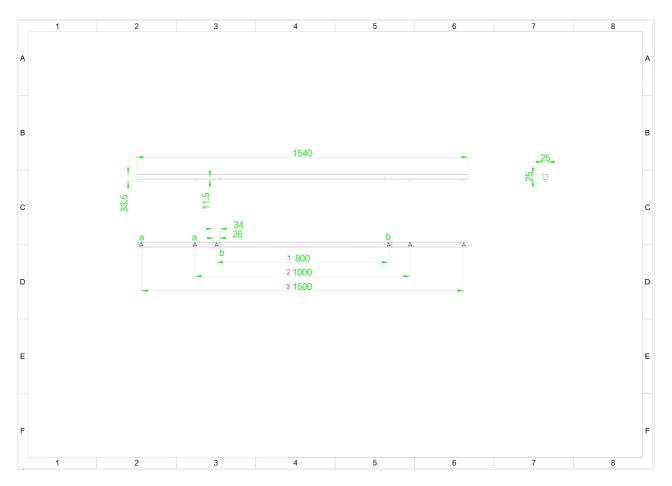

## 01 DIMENSIONS / WEIGHT

| Product dimensions W x H x D | 1540 x 25 x 25mm |
|------------------------------|------------------|
| Box dimensions W x H x D     | 1590 x 50 x 25mm |
| Weight (without box)         | 4.5kg            |
| Weight (with box)            | 4.9kg            |
| EAN code                     | 4948570033317    |