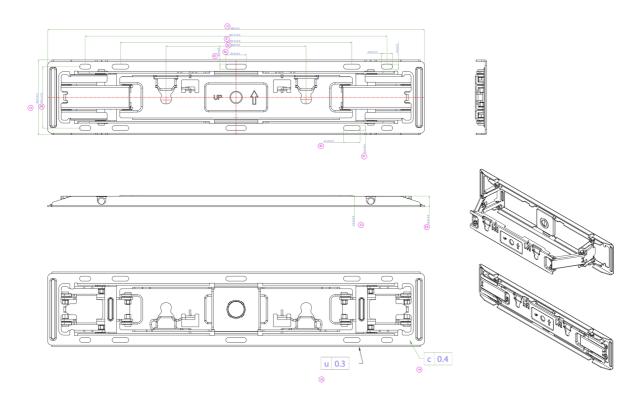

| Product dimensions W x H x D | 484 x 96.2 x 14.5mm |
|------------------------------|---------------------|
| Box dimensions W x H x D     | 636 x 195 x 247mm   |
| Weight (without box)         | 1.2kg               |
| Weight (with box)            | 1.6kg               |
| EAN code                     | 4948570033324       |