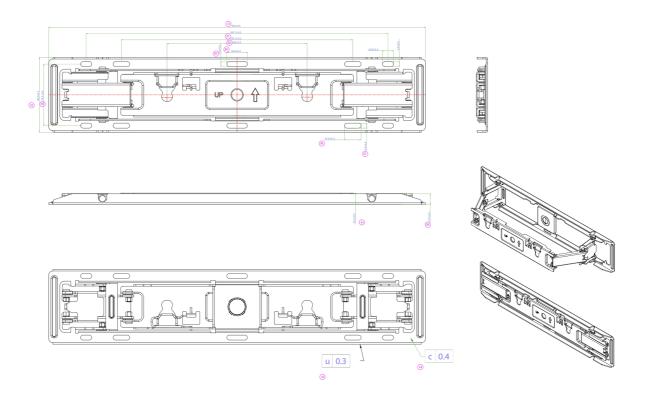

| Product dimensions W x H x D | 484 x 96.2 x 14.5mm |
|------------------------------|---------------------|
| Box dimensions W x H x D     | 636 x 195 x 247mm   |
| Weight (without box)         | 1.2kg               |
| Weight (with box)            | 1.6kg               |
| EAN code                     | 4948570033324       |