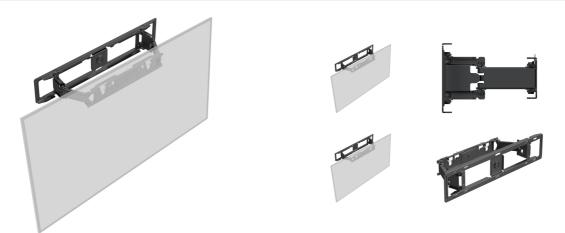

## Zero gap mounting bracket kit for the iiyama LH60 SIGNAGE SERIES (55" & 65")

With the easy and quick fixation system, this wall mount guarantees safe usage in environments like schools and other public utility buildings. The bracket can be used to install the display in landscape or portrait orientation.

## 01 DEVICE

Туре

Zero Gap Wall Mount, Landscape & Portrait installation