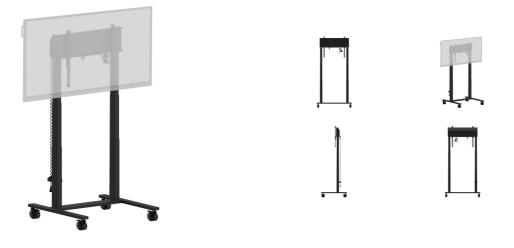

# Double column electric floor lift on wheels for monitors up to 98" (up to 105" with a mounting kit)

An anti-collision electric trolley for large format displays up to VESA 800x600mm. This product is unique because of its screen flexibility and installation ease, within just five steps the product is installed and ready for use in any meeting area.

This mobile stand with electrical 950mm height adjustment provides a continuous and silent adjustment, controlled directly from a compatible iiyama TE SERIES display or with the attached control pad. The 4-inch muting castor omni directional wheels make it easy and save to move the car around. The integrated screen bracket supports most VESA patterns, making this floor lift suitable for every display up to 98" with a max. weight of 120kg.