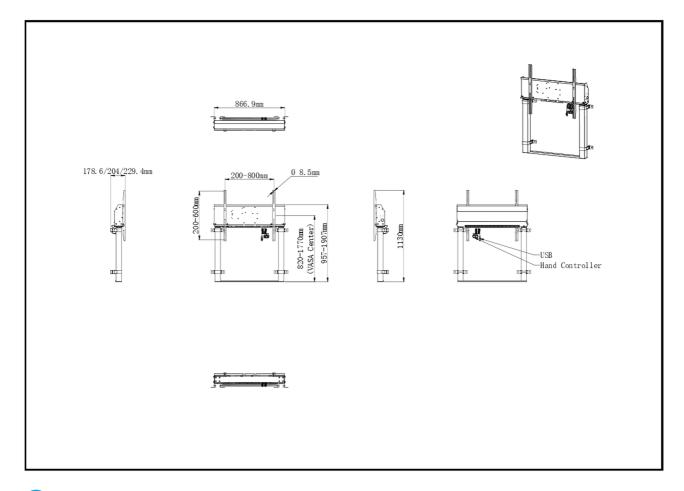

## 01 TECHNICAL SPECIFICATION

| Туре                | White, 1.8m                                                                                                                            |
|---------------------|----------------------------------------------------------------------------------------------------------------------------------------|
| Number of screens   | 1                                                                                                                                      |
| Screen size         | 55" - 105"                                                                                                                             |
| Height adjustment   | 950mm, Centre of the screen is 812 - 1762mm                                                                                            |
| Max weight capacity | 120kg / monitor                                                                                                                        |
| VESA maximum        | 800 x 600mm                                                                                                                            |
| Extra               | For screens up to 98" (105" needs additional mounting kit - MD-ADAP001), cable management, customized cables (Power, USB, Control pad) |

## 02 DIMENSIONS / WEIGHT

| Product dimensions W x H x D | 886.9 x 1770 x 178.6229.4mm |
|------------------------------|-----------------------------|
| Box dimensions W x H x D     | 1132 x 182 x 754mm          |
| Weight (without box)         | 35.4kg                      |
| Weight (with box)            | 38kg                        |
| EAN code                     | 4948570033263               |