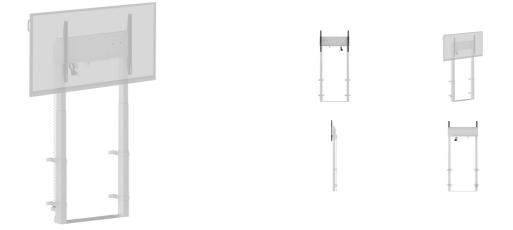

## Single column electric floor lift for monitors up to 98"

This fixed on-floor and wall single-column electric lift stand is a perfect solution for 55"-98" displays. It's suitable with screens up to VESA 800x600mm and up to 120kg. Equipped with an easy mount, based on "pull and release" brackets and a wired remote, it is a perfect solution for displays placed in classrooms or conference rooms.

This column is a perfect match for the iiyama TE12, TE14 and TE18 SERIES IFP - Interactive Displays allowing users to control the height from the screen itself. With the option to save 2 height level pre-sets, different users can quickly adjust the screen position to their needs.