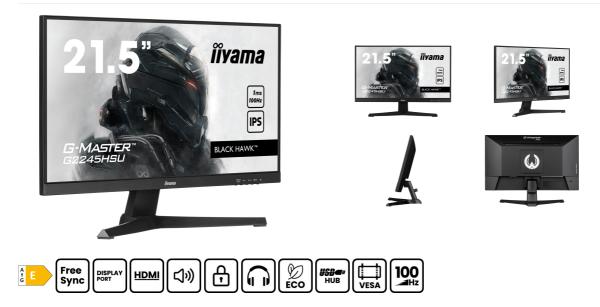

### Get ahead with the G2245HSU with IPS Panel Technology and 1ms MPRT

Indulge in exceptional gaming excellence with the 21.5" G2245HSU monitor. This display boasts cutting-edge IPS panel technology, a 100Hz refresh rate, and an ultra-swift 1ms MPRT response time. Elevate your gaming adventure to the next level, thanks to FreeSync™ Technology and the Black Tuner function, ensuring crystal-clear visibility even in the darkest scenes.

## DISPLAY CHARACTERISTICS

| Diagonal             | 21.5", 54.5cm                                                         |
|----------------------|-----------------------------------------------------------------------|
| Panel                | IPS, matte finish                                                     |
| Native resolution    | 1920 x 1080 @100Hz (2.1 megapixel Full HD)                            |
| Aspect ratio         | 16:9                                                                  |
| Panel brightness     | 250 cd/m <sup>2</sup>                                                 |
| Static contrast      | 1000:1                                                                |
| Advanced contrast    | 80M:1                                                                 |
| Response time (MPRT) | 1ms                                                                   |
| Viewing zone         | horizontal/vertical: 178°/178°, right/left: 89°/89°, up/down: 89°/89° |
| Colour support       | 16.7mln                                                               |
| Horizontal Sync      | 30 - 110kHz                                                           |
| Viewable area W x H  | 478.7 x 260.3mm, 18.8 x 10.2"                                         |
| Pixel pitch          | 0.249mm                                                               |
| Colour               | matte, black                                                          |

### 02 INTERFACES / CONNECTORS / CONTROLS

| Signal input        | HDMI x1 (v.1.4)<br>DisplayPort x1 (v.1.2) |
|---------------------|-------------------------------------------|
| USB HUB             | x2 (v.2.0 DC5V, 500mA)                    |
| HDCP                | yes                                       |
| Headphone connector | yes                                       |

### MECHANICAL

| Display position adjustments | tilt            |
|------------------------------|-----------------|
| Tilt angle                   | 22° up; 4° down |
| VESA mounting                | 100 x 100mm     |
| Cable management system      | yes             |