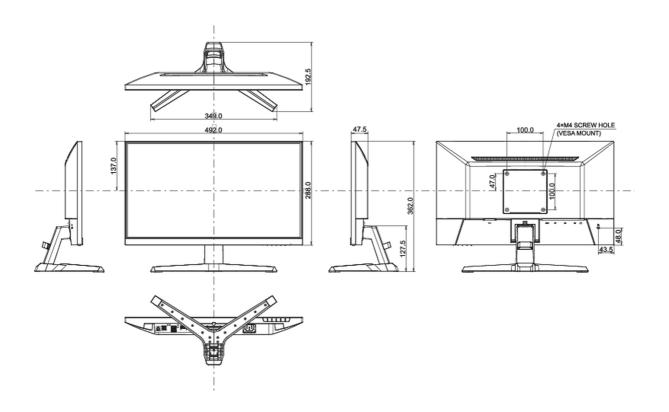

### MECHANICAL

| Display position adjustments | tilt            |
|------------------------------|-----------------|
| Tilt angle                   | 22° up; 4° down |
| VESA mounting                | 100 x 100mm     |
| Cable management system      | yes             |

# 08 DIMENSIONS / WEIGHT

| Product dimensions W x H x D | 492 x 362 x 192mm |
|------------------------------|-------------------|
| Box dimensions W x H x D     | 564 x 122 x 380mm |
| Weight (without box)         | 2.6kg             |
| Weight (with box)            | 3.6kg             |
| EAN code                     | 4948570122714     |