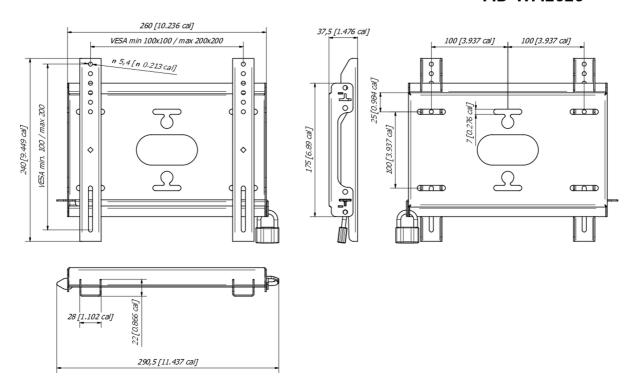

## MD-WM2020

## 03 DIMENSIONS / WEIGHT

Product dimensions W x H x D 240 x 37,5 x %3mm

| Weight (without box) | 1.1kg         |
|----------------------|---------------|
| EAN code             | 4948570033300 |