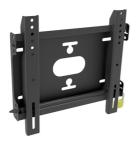

## Universal wall mount, up to VESA 200x200mm, max. 50kg

With the easy and quick fixation system, this wall mount guarantees safe usage in environments like schools and other public utility buildings.

Type Wall Mount

 Max weight capacity
 50kg / monitor

 VESA minimum
 100 x 100mm

 VESA maximum
 200 x 200mm

## MD-WM2020