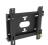

## Universal wall mount, up to VESA 200x200mm, max. 50kg

With the easy and quick fixation system, this wall mount guarantees safe usage in environments like schools and other public utility buildings.

Type Wall Mount

 Max weight capacity
 50kg / monitor

 VESA minimum
 100 x 100mm

 VESA maximum
 200 x 200mm

## MD-WM2020