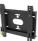

## Universal wall mount, up to VESA 200x200mm, max. 50kg

With the easy and quick fixation system, this wall mount guarantees safe usage in environments like schools and other public utility buildings.

Type Wall Mount

 Max weight capacity
 50kg / monitor

 VESA minimum
 100 x 100mm

 VESA maximum
 200 x 200mm

## MD-WM2020