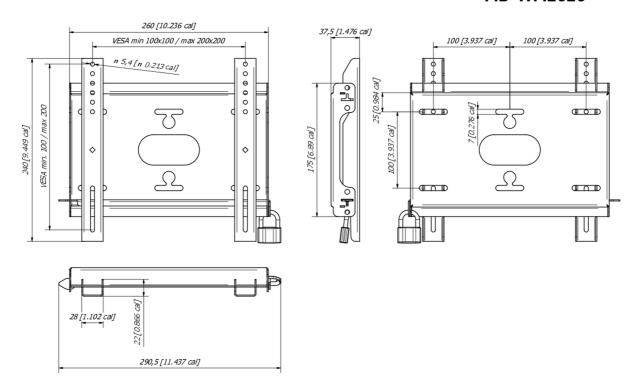

## MD-WM2020

## 03 DIMENSIONS / WEIGHT

Product dimensions W x H x D 240 x 37,5 x %3mm

| Weight (without box) | 1.1kg         |
|----------------------|---------------|
| EAN code             | 4948570033300 |