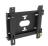

## Universal wall mount, up to VESA 200x200mm, max. 50kg

With the easy and quick fixation system, this wall mount guarantees safe usage in environments like schools and other public utility buildings.

Type Wall Mount

 Max weight capacity
 50kg / monitor

 VESA minimum
 100 x 100mm

 VESA maximum
 200 x 200mm

## MD-WM2020