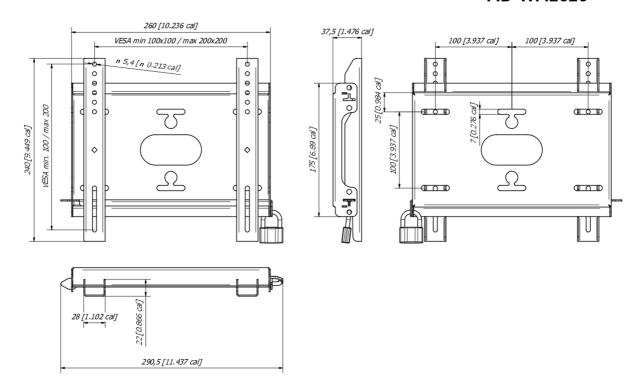

## Universal wall mount, up to VESA 200x200mm, max. 50kg

With the easy and quick fixation system, this wall mount guarantees safe usage in environments like schools and other public utility buildings.

Type Wall Mount

 Max weight capacity
 50kg / monitor

 VESA minimum
 100 x 100mm

 VESA maximum
 200 x 200mm

## MD-WM2020

## 03 DIMENSIONS / WEIGHT

Product dimensions W x H x D 240 x 37,5 x %3mm

| Weight (without box) | 1.1kg         |
|----------------------|---------------|
| EAN code             | 4948570033300 |