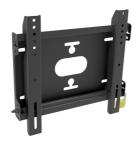

## Universal wall mount, up to VESA 200x200mm, max. 50kg

With the easy and quick fixation system, this wall mount guarantees safe usage in environments like schools and other public utility buildings.

Type Wall Mount

 Max weight capacity
 50kg / monitor

 VESA minimum
 100 x 100mm

 VESA maximum
 200 x 200mm

## MD-WM2020