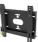

## Universal wall mount, up to VESA 200x200mm, max. 50kg

With the easy and quick fixation system, this wall mount guarantees safe usage in environments like schools and other public utility buildings.

Type Wall Mount

 Max weight capacity
 50kg / monitor

 VESA minimum
 100 x 100mm

 VESA maximum
 200 x 200mm

## MD-WM2020