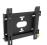

## Universal wall mount, up to VESA 200x200mm, max. 50kg

With the easy and quick fixation system, this wall mount guarantees safe usage in environments like schools and other public utility buildings.

Type Wall Mount

 Max weight capacity
 50kg / monitor

 VESA minimum
 100 x 100mm

 VESA maximum
 200 x 200mm

## MD-WM2020