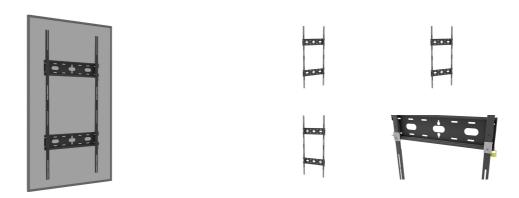

## Universal wall mount, up to VESA 600x1500mm, max. 125kg

With the easy and quick fixation system, this wall mount guarantees safe usage in environments like schools and other public utility buildings for 105" displays in portrait orientation.