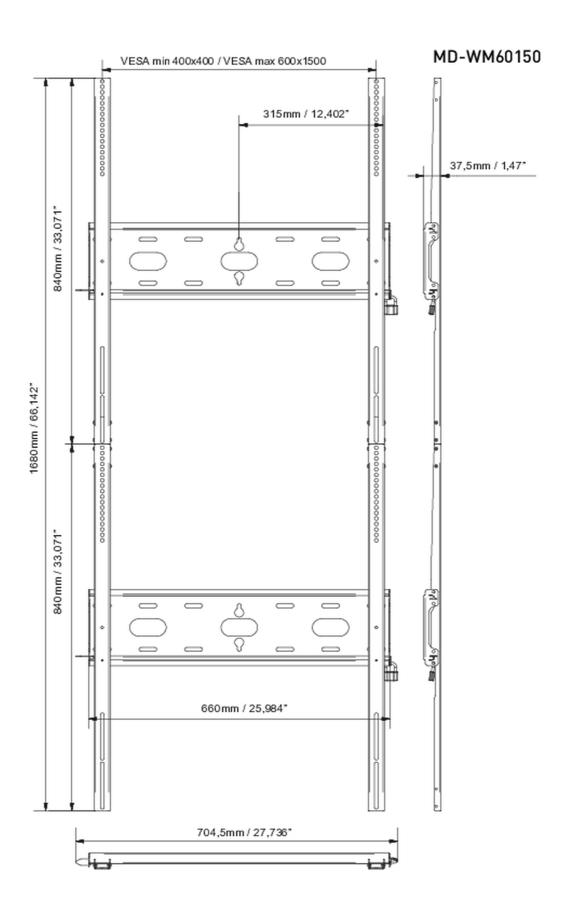

Type Wall Mount

Max weight capacity 125kg / monitor

 VESA minimum
 400 x 400mm

 VESA maximum
 600 x 1500mm

Product dimensions W x H x D 704.5 x 1680 x 37.5mm

**EAN code** 5902841101258

All trademarks and registered trademarks acknowledged. E & O E. Specification subject to change without notice. All LCD's comply with ISO-9241-307:2008 in connection with pixel defects.