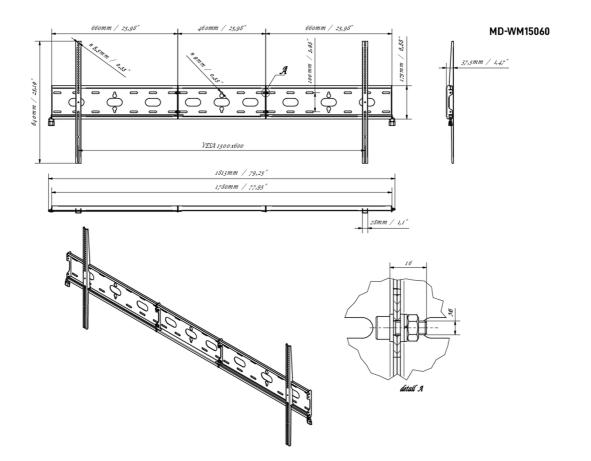

## 02 TECHNICAL SPECIFICATION

| Max weight capacity | 125kg / monitor |
|---------------------|-----------------|
| VESA minimum        | 100 x 100mm     |
| VESA maximum        | 1500 x 600mm    |

Product dimensions W x H x D

1813 x 640 x 37.5mm

EAN code

5902841101234

All trademarks and registered trademarks acknowledged. E & O E. Specification subject to change without notice. All LCD's comply with ISO-9241-307:2008 in connection with pixel defects.