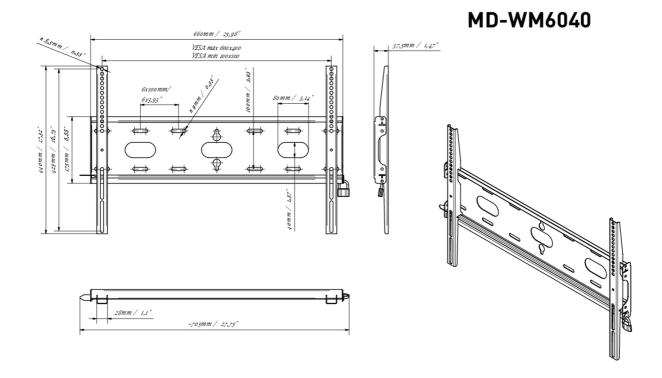

## MD-WM6040 SESTIMAN POSSION AND SESSION AN

## 03 DIMENSIONS / WEIGHT

| Product dimensions W x H x D | 660 x 440 x 37.5mm |
|------------------------------|--------------------|
| Box dimensions W x H x D     | 690 x 220 x 40mm   |
| Weight (without box)         | 2.3kg              |
| Weight (with box)            | 3kg                |
| EAN code                     | 5902841107106      |