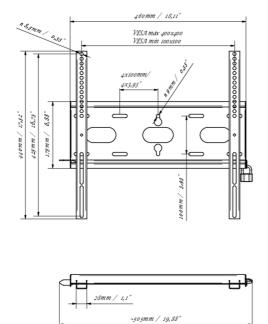

Type Wall Mount

 Max weight capacity
 125kg / monitor

 VESA minimum
 100 x 100mm

 VESA maximum
 400 x 400mm

## 03 DIMENSIONS / WEIGHT

| Product dimensions W x H x D | 460 x 440 x 37.5mm |
|------------------------------|--------------------|
| Box dimensions W x H x D     | 205 x 505 x 38mm   |
| Weight (without box)         | 1.8kg              |
| Weight (with box)            | 2.5kg              |
| EAN code                     | 5902841107281      |