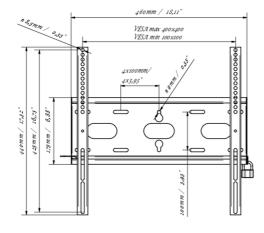

## 03 DIMENSIONS / WEIGHT

| Product dimensions W x H x D | 460 x 440 x 37.5mm |
|------------------------------|--------------------|
| Box dimensions W x H x D     | 205 x 505 x 38mm   |
| Weight (without box)         | 1.8kg              |
| Weight (with box)            | 2.5kg              |
| EAN code                     | 5902841107281      |

Type Wall Mount

 Max weight capacity
 125kg / monitor

 VESA minimum
 100 x 100mm

 VESA maximum
 400 x 400mm